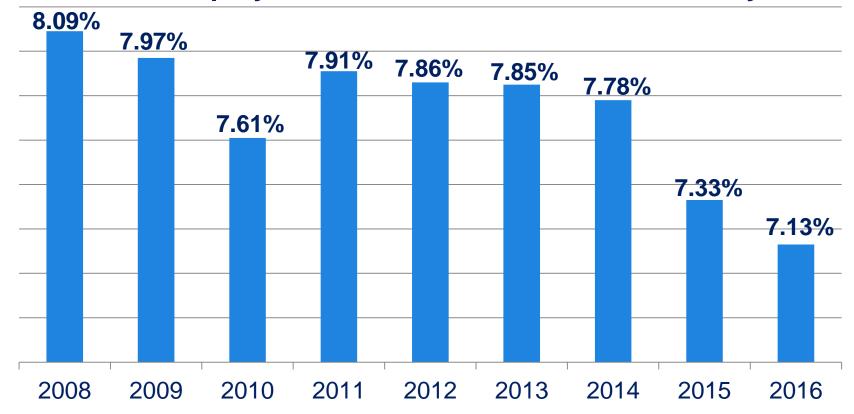

## **BRA Employer TCDRS Contribution Rate History**

M

BE IT FURTHER RESOLVED that the TCDRS plan provisions for Brazos River Authority retirees, remain the same for the 2016 plan year, and

BE IT FURTHER RESOLVED that the required TCDRS employer contribution rate will be 7.13% for the 2016 plan year."