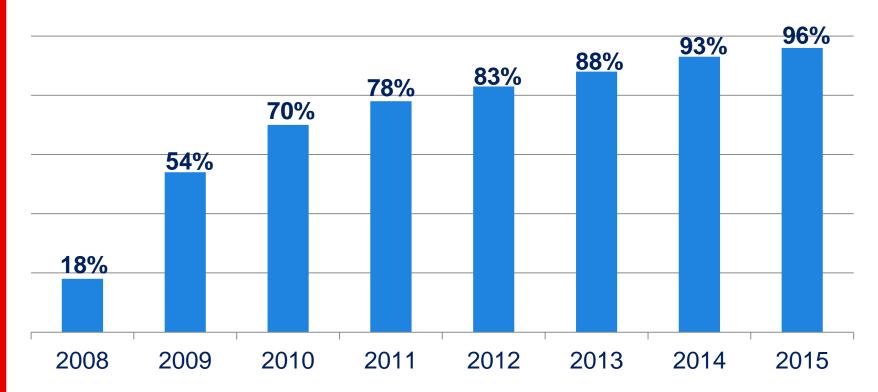

## **BRA Employer TCDRS Funded Ratio History**

"BE IT RESOLVED by the Board of Directors of the Brazos River Authority, that the Texas County and District Retirement System (TCDRS) plan provisions, for Brazos River Authority non-retirees, remain the same for the 2016 plan year, and