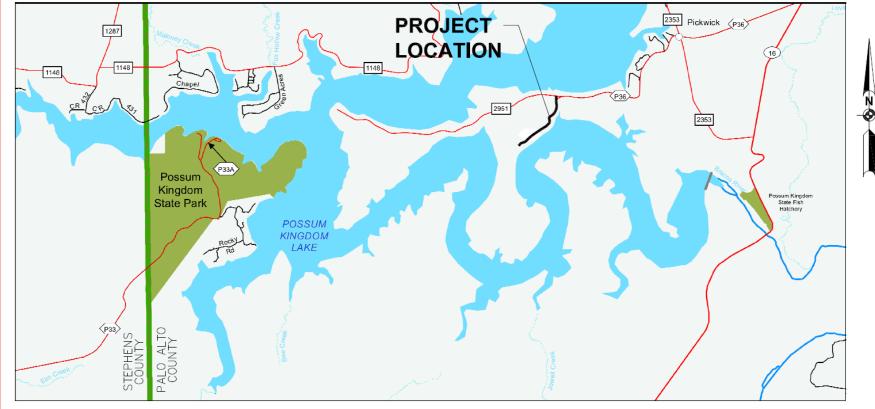

## Texas Department of Transportation's Presentation Related to Relocation of Park Road 36

Presented by John Cordary, Jr. Texas Department of Transportation

Meeting Date: January 25, 2016

(NOT TO SCALE)

Meeting Date: January 25, 2016