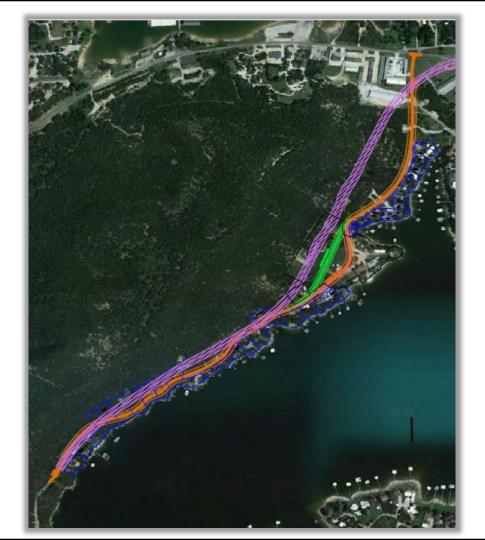

## Texas Department of Transportation's Presentation Related to Relocation of Park Road 36

Presented by John Cordary, Jr. Texas Department of Transportation

Meeting Date: January 25, 2016

(NOT TO SCALE)

Meeting Date: January 25, 2016