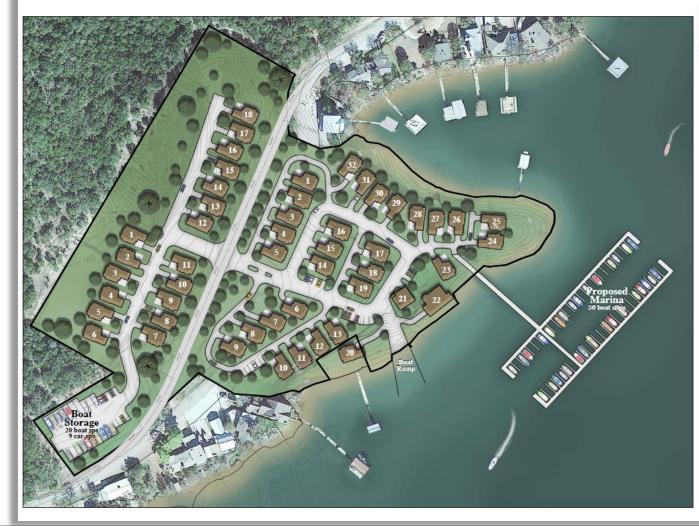

## Land-Use Summary:

| Condominiums | = 50 units |
|--------------|------------|
| Private Lots | = 0 units  |
| Parking      | = 30 sps   |
| Boat parking | = 20 sps   |
| Marina       | = 50 sps   |
|              |            |

## DRAFT 1.13.2016

Conceptual Condominium Site Plan Possum Kingdom ±11.07 Ac. Tract