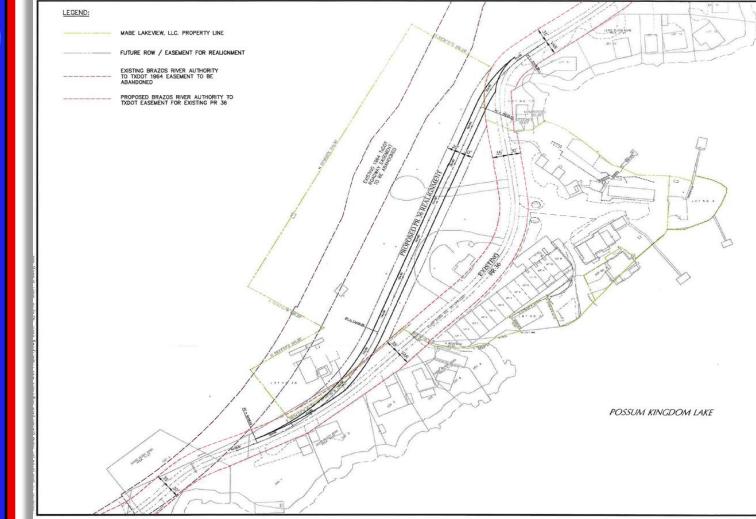

Scheickei, Rollins and Associates, Inc. Texas Registered Engineering Firm 7-522

December 8, 2015

PR 36 REALIGNMENT

PR 36 REALIGNMENT

EASEMENT EXHIBIT

BAR IS ONE INCH LONG ON DRIGINAL DRAWING CHECK SCALE AND ADJUST ACCORDINGLY.