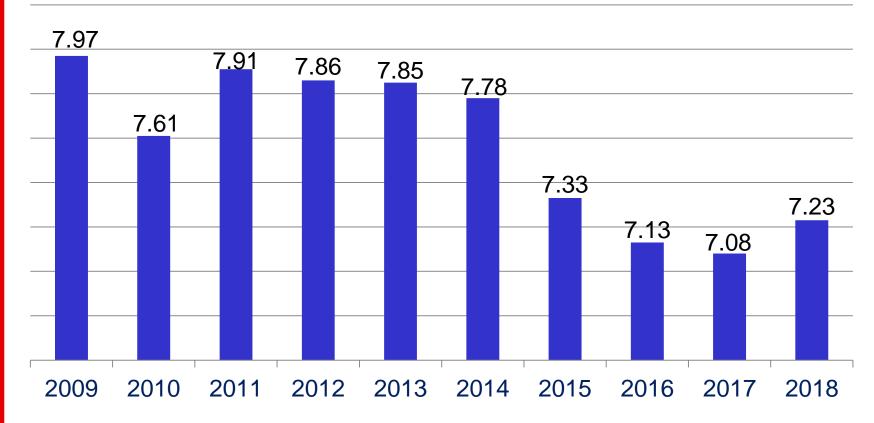

## **BRA Employer TCDRS Contribution Rate History**

M

**BE IT FURTHER RESOLVED** that the TCDRS plan provisions for Brazos River Authority retirees remain the same for the 2018 plan year; and

**BE IT FURTHER RESOLVED** that the required TCDRS employer contribution rate will be 7.23% for the 2018 plan year."