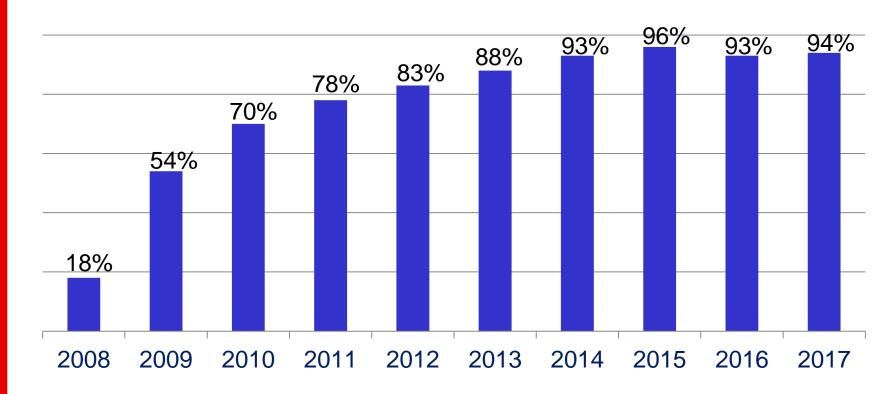

## **BRA Employer TCDRS Funded Ratio History**

"BE IT RESOLVED by the Board of Directors of the Brazos River Authority that the Texas County and District Retirement System (TCDRS) plan provisions, for Brazos River Authority non-retirees, remain the same for the 2018 plan year; and