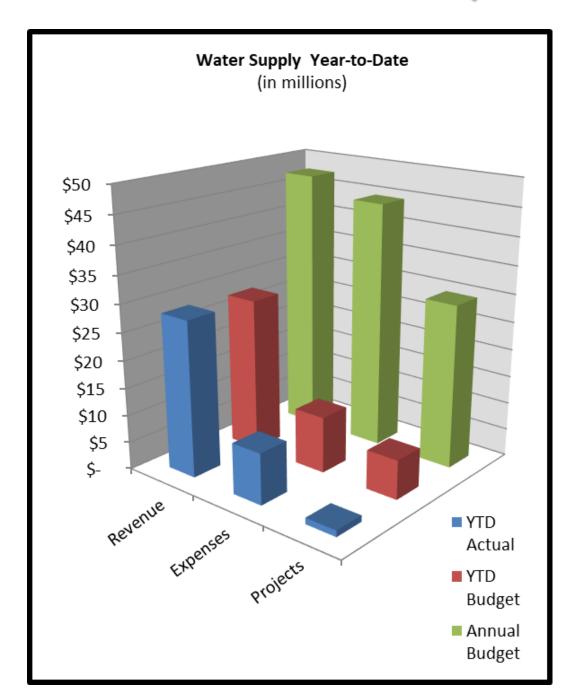

## FY2019 First Quarter Budget Report Water Supply System (in thousands)

|           |                                                                            | •                                                                                                                             |                                                                                                                                                                |
|-----------|----------------------------------------------------------------------------|-------------------------------------------------------------------------------------------------------------------------------|----------------------------------------------------------------------------------------------------------------------------------------------------------------|
| Budget    | Actual                                                                     | Variance                                                                                                                      | Budget                                                                                                                                                         |
| \$ 86,221 | \$ 86,221                                                                  | \$ -                                                                                                                          | \$ 86,221                                                                                                                                                      |
| 1,825     | 1,825                                                                      |                                                                                                                               | 1,825                                                                                                                                                          |
| 84,396    | 84,396                                                                     | -                                                                                                                             | 84,396                                                                                                                                                         |
| 27,878    | 28,302                                                                     | 424                                                                                                                           | 47,490                                                                                                                                                         |
| 10,236    | 9,291                                                                      | 945                                                                                                                           | 44,528                                                                                                                                                         |
| 500       | 332                                                                        | 168_                                                                                                                          | 2,197                                                                                                                                                          |
| 17,142    | 18,679                                                                     | 1,538                                                                                                                         | 764                                                                                                                                                            |
| 6,611     | <u>811</u>                                                                 | 5,800                                                                                                                         | 27,427                                                                                                                                                         |
| \$ 94,927 | \$102,265                                                                  | \$ 7,338                                                                                                                      | \$ 57,733                                                                                                                                                      |
|           | \$ 86,221<br>1,825<br>84,396<br>27,878<br>10,236<br>500<br>17,142<br>6,611 | \$ 86,221 \$ 86,221<br>1,825 1,825<br>84,396 84,396<br>27,878 28,302<br>10,236 9,291<br>500 332<br>17,142 18,679<br>6,611 811 | \$ 86,221 \$ 86,221 \$ -<br>1,825 1,825 -<br>84,396 84,396 -<br>27,878 28,302 424<br>10,236 9,291 945<br>500 332 168<br>17,142 18,679 1,538<br>6,611 811 5,800 |