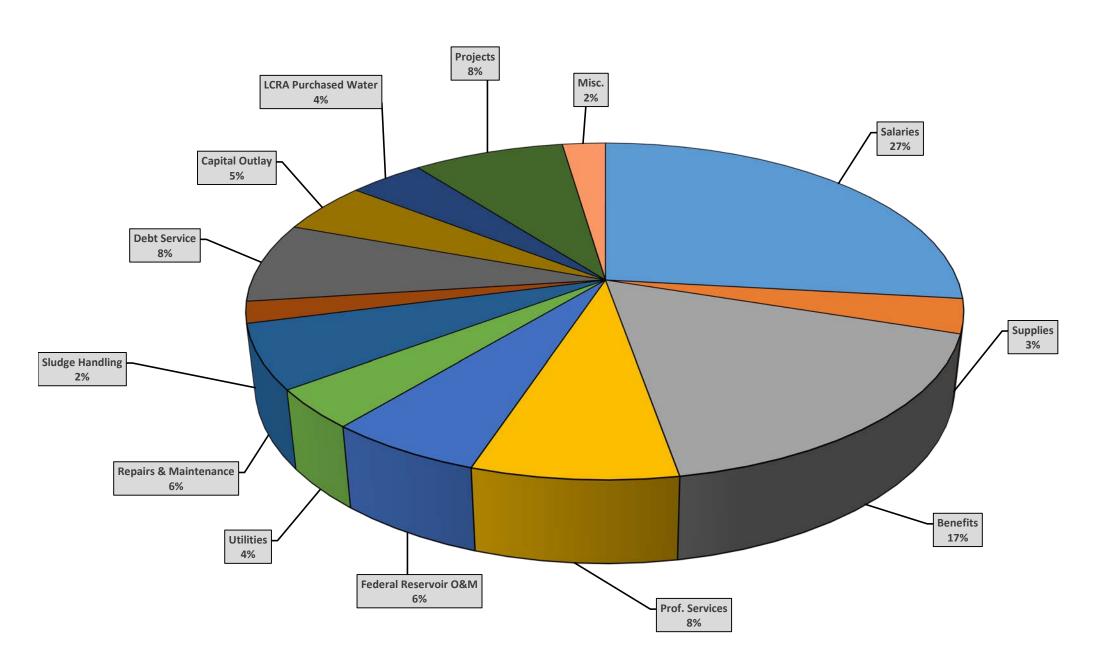

| \$ 7,338                                                                                                                      | \$ 57,733                                                                                                                                                      |
|           | \$ 86,221<br>1,825<br>84,396<br>27,878<br>10,236<br>500<br>17,142<br>6,611 | \$ 86,221 \$ 86,221<br>1,825 1,825<br>84,396 84,396<br>27,878 28,302<br>10,236 9,291<br>500 332<br>17,142 18,679<br>6,611 811 | \$ 86,221 \$ 86,221 \$ -<br>1,825 1,825 -<br>84,396 84,396 -<br>27,878 28,302 424<br>10,236 9,291 945<br>500 332 168<br>17,142 18,679 1,538<br>6,611 811 5,800 |



## FY2019 First Quarter

**All Expenditures by Category**