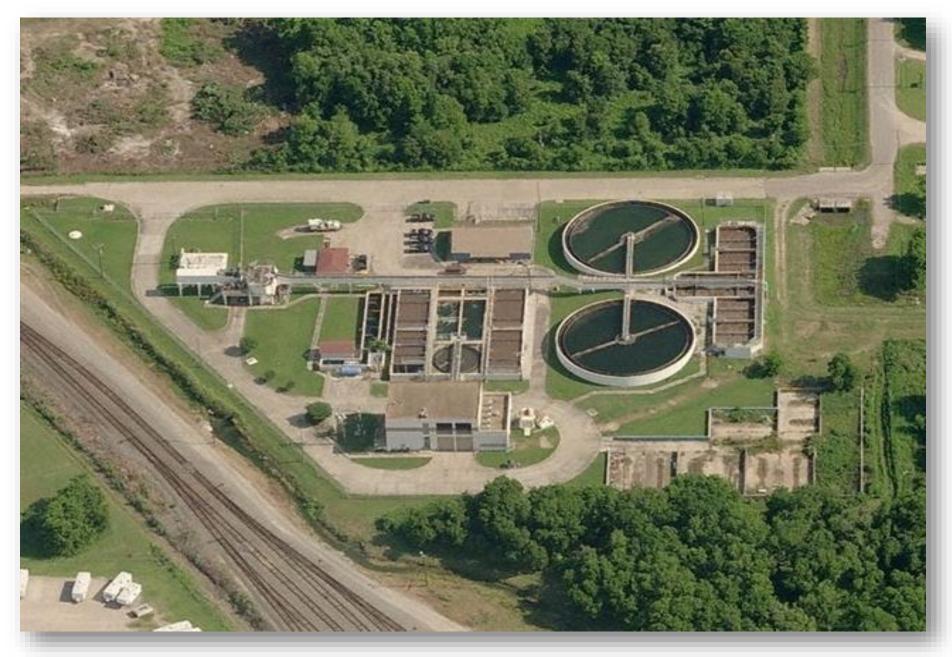

## Clute-Richwood Wastewater Treatment Plant

Meeting Date: July 27, 2020

## Summary

- Four million gallon per day plant and reuse facility
- Four BRA employees
- Treats wastewater from the Cities of Clute and Richwood
- BRA has been operating the facility since October 1, 2000
- Cost-reimbursable contract expires September 30, 2020
- Cities have requested a one-year extension while they consider long-term options
- 2021 budget is approximately \$1.1 million
- Recommend Board grant authorization for General Manager/CEO to execute one-year contract extension