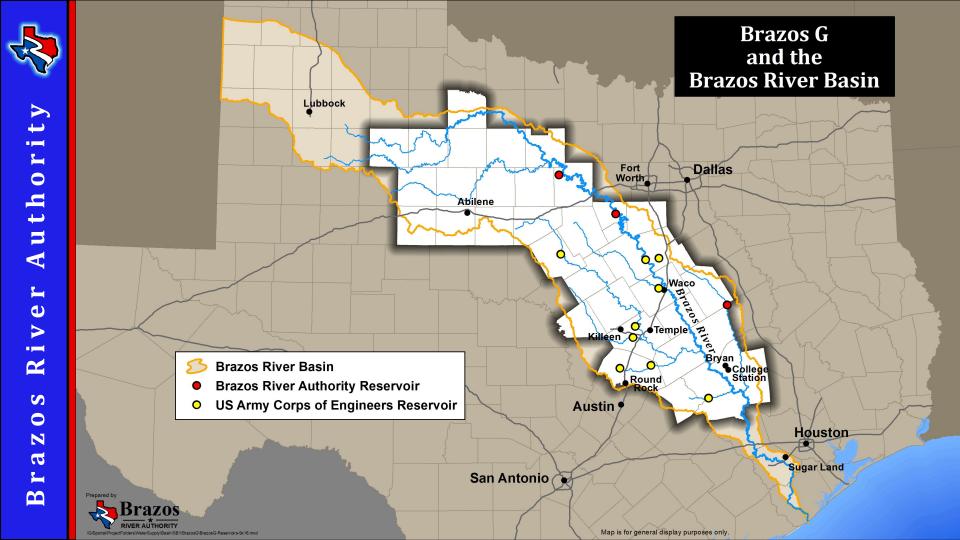

## Texas Water Development Board Regional Water Planning Contract

Presented by Aaron Abel Water Services Manager

Meeting Date: July 26, 2021

**"BE IT RESOLVED** that the Board of Directors of the Brazos River Authority hereby authorizes the General Manager/CEO, as Administrative Agent for the Brazos G Regional Water Planning Group, to enter into and execute a Regional Water Planning Contract with the Texas Water Development Board for \$338,173, in order to support the Brazos G Regional Water Planning Group activities; and

**BE IT FURTHER RESOLVED** that the Board of Directors of the Brazos River Authority hereby authorizes the General Manager/CEO, as Administrative Agent for the Brazos G Regional Water Planning Group, to negotiate and execute a professional services agreement for an amount up to \$338,173 with Carollo Engineering, to complete tasks identified in the Regional Water Planning Contract Scope of Work."