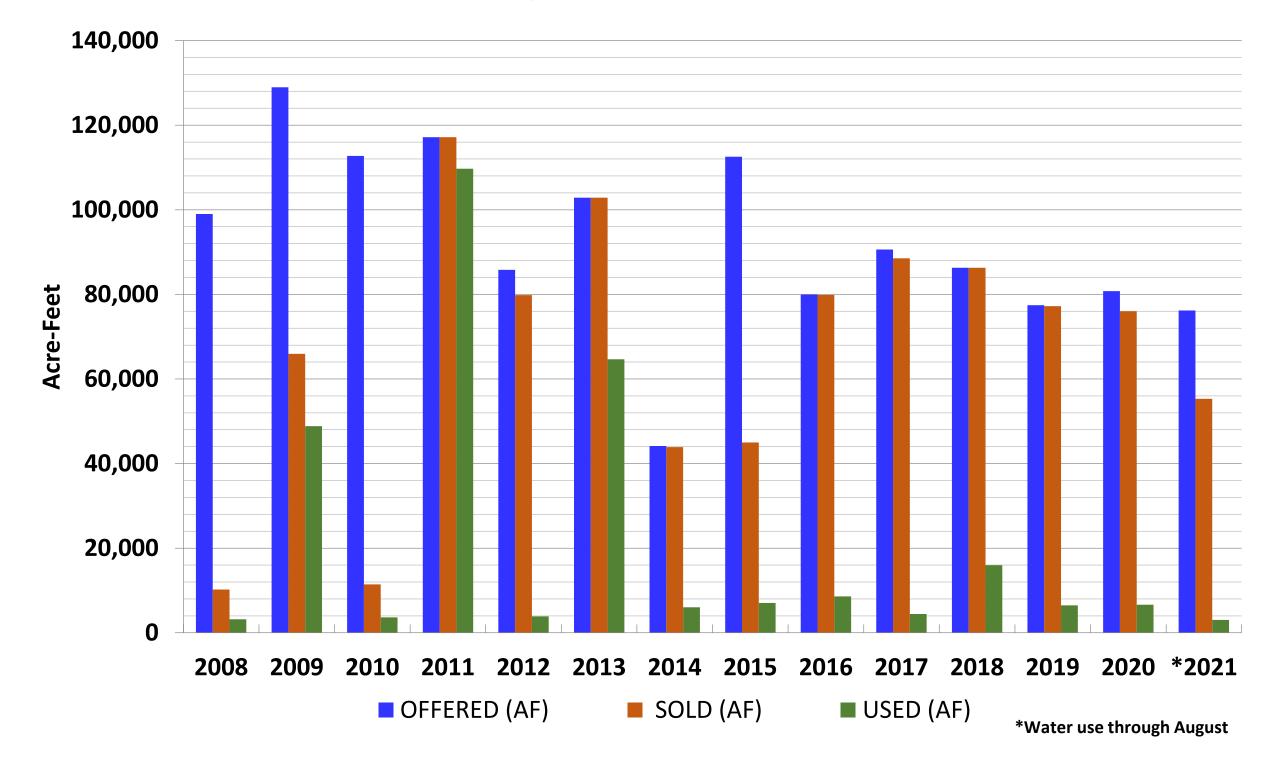

### **Interruptible Water 2000 - 2021**

## Summary of 2021 Customers

- Total amount contracted in 2021 = 55,317 AF
- Contracts equal to or greater than 1,000 AF = 43,347 AF
  - Dow (23,258 AF)
  - GCWA (1,834 AF)
  - GCWA (9,277 AF)
  - Burleson Water Resources, LLC (6,978 AF)
  - Treadstone Energy Partners Operating, LLC (1,000 AF)
  - Hawkwood Energy Operating, LLC (1,000 AF)
- Contracts less than 1,000 AF = 11,970 AF (65 contracts)
- All contracts expire on 12/31/2021 (71 contracts)
  - Discontinued selling multi-year (up to 5 years) contracts after 2017
  - Last of the multi-year contracts expire at the end of this year