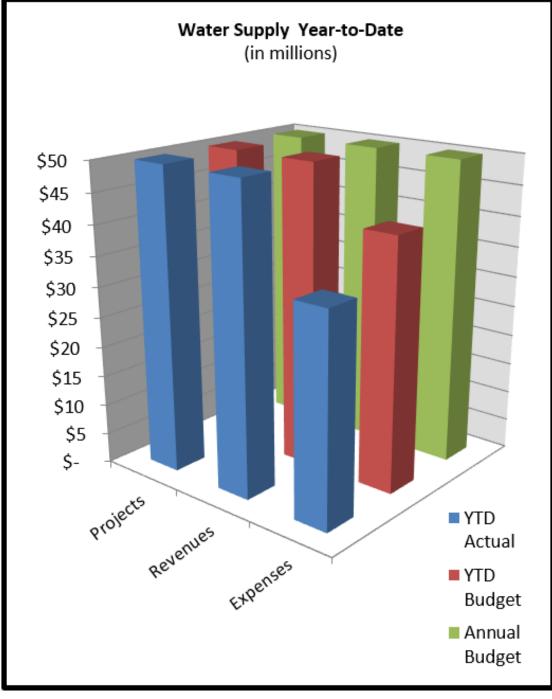

#### FY2022 Third Quarter

Meeting Date: July 25, 2022

|                                                  | Year-To-Date |           |           | Ann    |
|--------------------------------------------------|--------------|-----------|-----------|--------|
|                                                  | Budget       | Actual    | Variance  | Bud    |
| Beginning Working Capital (as previously stated) | \$ 122,724   | \$122,724 | \$-       | \$ 122 |
| Less: Rate Stabilization Reserves                | 1,500        | 1,500     |           |        |
| Beginning Working Capital (as restated)          | 121,224      | 121,224   | -         | 12′    |
| Revenues                                         | 54,338       | 56,561    | 2,223     | 60     |
| Less: Expenses                                   | 41,348       | 34,326    | 7,022     | 53     |
| Less: Debt Defeasance Before Maturity            | -            | 6,000     | (6,000)   |        |
| Less: Operating Projects                         | 2,918        | 1,533     | 1,385     | (      |
| Surplus/(Deficit)                                | 10,072       | 14,702    | 4,630     |        |
| Less: Capital Improvement Projects               | 75,440       | 63,927    | 11,513    | 8      |
| Ending Working Capital                           | \$ 55,856    | \$ 71,999 | \$ 16,143 | \$ 32  |
|                                                  | φ 33,030     | φ / 1,335 | φ 10,143  | φι     |

Note: Debt Defeasance related to BRA 30% of Allens creek debt paid off May 2, 2022

Meeting Date: July 25, 2022

- nual
- dget
- 22,724
- 1,500
- 21,224
- 60,678
- 53,642
- 6,025
- 1,011
- 89,575
- 32,660