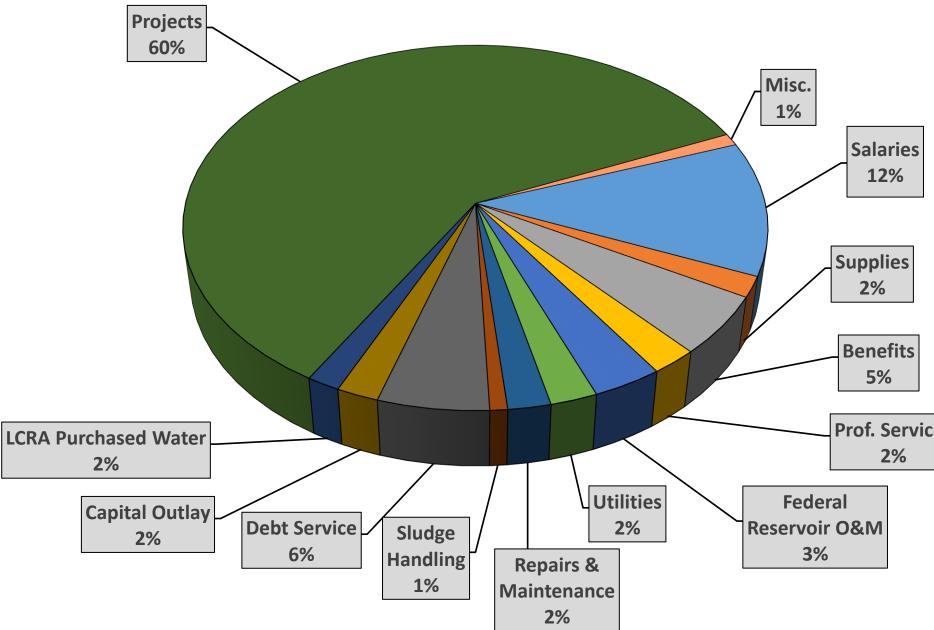

000)   |        |
| Less: Operating Projects                         | 2,918        | 1,533     | 1,385     | (      |
| Surplus/(Deficit)                                | 10,072       | 14,702    | 4,630     |        |
| Less: Capital Improvement Projects               | 75,440       | 63,927    | 11,513    | 8      |
| Ending Working Capital                           | \$ 55,856    | \$ 71,999 | \$ 16,143 | \$ 32  |
|                                                  | φ 33,030     | φ / 1,335 | φ 10,143  | φι     |

Note: Debt Defeasance related to BRA 30% of Allens creek debt paid off May 2, 2022

Meeting Date: July 25, 2022



- nual
- dget
- 22,724
- 1,500
- 21,224
- 60,678
- 53,642
- 6,025
- 1,011
- 89,575
- 32,660





## FY2022 Third Quarter

#### **All Expenditures by Category**



| ervices |
|---------|
| %       |