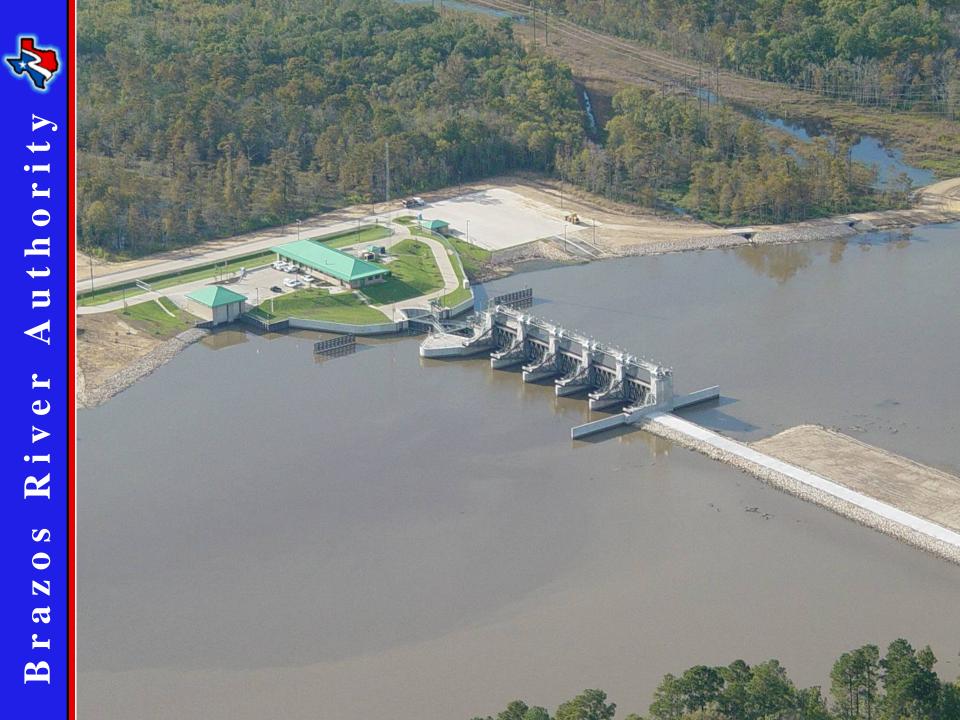

Brazoria Pump Station (DOW)

> Brazos River Diversion Channel

Authority River  $\mathbf{O}$ 0 r a 2

jan.