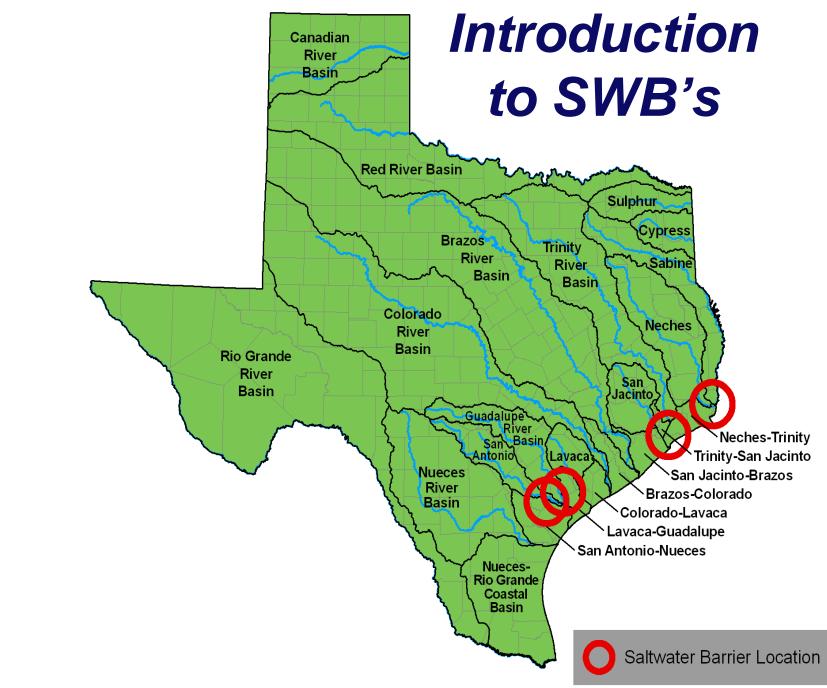

# Outline

- Introduction to Saltwater Barriers (SWB)
- Review of the Problems and Needs
- Completed and On-Going Planning
- Current Status and Next Steps

Authority

•

 $\mathbf{S}$ 

 $\bigcirc$ 

5

Brazoria Reservoir