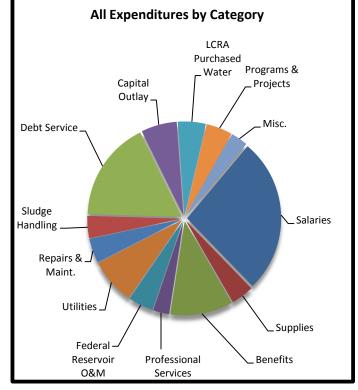

# BRAZOS RIVER AUTHORITY WATER SUPPLY OPERATIONS QUARTERLY BUDGET REPORT - 2nd QUARTER FY 2014 (in thousands)

|                                          | Durdost   | Year-to Date | Variance    | Annual       |
|------------------------------------------|-----------|--------------|-------------|--------------|
|                                          | Budget    | Actual       | Variance    | Budget       |
| Beginning Uncommitted Reserves           | \$ 53,442 | \$ 53,442    | <u>\$ -</u> | \$ 53,442    |
| Revenues                                 |           |              |             |              |
| Raw Water Sales - Non-System             | 6,854     | 6,506        | (348)       | 8,874        |
| Raw Water Sales - System                 | 18,103    | 19,823       | 1,720       | 20,075       |
| Georgetown WW                            | 135       | 132          | (2)         | 135          |
| East Williamson County RWS               | 802       | 930          | 128         | 1,604        |
| Sugar Land WW                            | 983       | 928          | (55)        | 1,967        |
| Lake Operations                          | 743       | 541          | (202)       | 1,038        |
| Grants - Operations only                 | 444       | 282          | (162)       | 888          |
| Management Fees                          | 221       | 238          | 17          | 442          |
| Interest Income                          | 192       | 243          | 51          | 385          |
| Miscellaneous                            | 14        | 48           | 33          | 29           |
| Total Revenues                           | 28,491    | 29,671       | 1,180       | 35,437       |
| Operating Expenses<br><u>Upper Basin</u> |           |              |             |              |
| Upper Basin Management                   | 277       | 243          | 34          | 540          |
| PK Lake                                  | 2,670     | 2.344        | 326         | 5,150        |
| Lake Granbury                            | 1,453     | 1,181        | 272         | 2,704        |
| West Central Brazos WDS                  | 318       | 302          | 17          | 631          |
| Central Basin                            | 010       | 202          |             | 001          |
| Central Basin Management                 | 809       | 601          | 208         | 1,382        |
| Georgetown WWTP                          | 129       | 141          | (12)        | 1,382        |
| East Williamson County RWS               | 772       | 648          | 124         | 1,467        |
| Lower Basin                              |           | 0.0          |             | 1,107        |
| Lake Limestone                           | 1,138     | 903          | 236         | 2,030        |
| Sugar Land                               | 975       | 902          | 73          | 1,827        |
| Allens Creek                             | 24        | 22           | 2           | 48           |
| Technical Services                       |           |              |             |              |
| Management                               | 207       | 196          | 12          | 406          |
| Construction                             | 75        | 88           | (13)        | 125          |
| Water Services                           | 331       | 328          | 3           | 674          |
| Federal Reservoirs                       | 4,712     | 3,877        | 835         | 7,903        |
| Engineering                              | 563       | 471          | 92          | 1,077        |
| Environmental Services                   | 701       | 653          | 48          | 1,343        |
| Emergency, Safety & Compliance           | 151       | 118          | 33          | 307          |
| Planning Services                        |           |              |             |              |
| Strategic Planning                       | 115       | 91           | 24          | 181          |
| Planning & Development                   | 95        | 93           | 2           | 189          |
| Central Services                         |           |              |             |              |
| Board of Directors                       | 70        | 39           | 31          | 137          |
| General Administration                   | 289       | 284          | 5           | 559          |
| Legal                                    | 260       | 238          | 22          | 516          |
| Government & Customer Relations          | 425       | 380          | 45          | 813          |
| Human Resources                          | 322       | 273          | 49          | 659          |
| Finance & Administration                 | 788       | 741          | 47          | 1,478        |
| Information Technology                   | 1,066     | 1,031        | 35          | 1,731        |
| Less Central Services allocated to:      |           |              |             |              |
| Contract Operations & Projects           | (3,220)   | (2,986)      | (234)       | (5,893       |
| Total Operating Expenses                 | 15,515    | 13,202       | 2,316       | 28,113       |
| Debt Service                             | 2 217     | 2 217        |             | 2.074        |
| East Williamson County<br>Allens Creek   | 2,217     | 2,217        | -           | 2,974<br>351 |
| Federal Reservoirs                       | -<br>941  | -<br>941     | -           | 1,836        |
| Project Expenditures                     | 600       | 405          | - 195       | 1,850        |
| Total Expension                          | 19,273    | 16,765       | 2,511       | 34,491       |
| Surplus/(Deficit) before CIP             | 9,218     | 12,906       | 3,688       | 946          |
|                                          |           |              |             |              |
| Less: Capital Improvement Projects       | 8,000     | 1,087        | 6,913       | 18,842       |