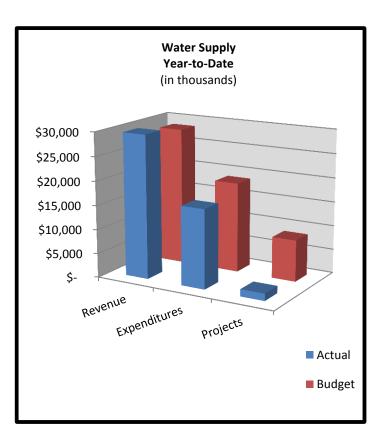

# BRAZOS RIVER AUTHORITY SUMMARY QUARTERLY BUDGET REPORT - 2nd QUARTER FY 2014 (in thousands)

|                            |    | Annual |              |    |         |        |        |  |
|----------------------------|----|--------|--------------|----|---------|--------|--------|--|
|                            | ]  | Budget | Actual       | V  | ariance | Budget |        |  |
| Water Supply               |    |        |              |    |         |        |        |  |
| Beginning Reserves         | \$ | 53,442 | \$<br>53,442 | \$ | -       | \$     | 53,442 |  |
| Revenues                   |    | 28,491 | 29,671       |    | 1,180   |        | 35,437 |  |
| Less: Expenses             |    | 18,673 | 16,360       |    | 2,316   |        | 33,274 |  |
| Less: Project Expenditures |    | 600    | 405          |    | 195     |        | 1,217  |  |
| Surplus/(Deficit)          |    | 9,218  | 12,906       |    | 3,691   |        | 946    |  |
| Less: Capital Projects     |    | 8,000  | 1,087        |    | 6,913   |        | 18,842 |  |
| Ending Reserves            | \$ | 54,660 | \$<br>65,261 | \$ | 10,601  | \$     | 35,546 |  |
| Cost Reimbursable          |    |        |              |    |         |        |        |  |
| Revenues                   | \$ | 7,021  | \$<br>7,893  | \$ | 872     | \$     | 14,012 |  |
| Less: Expenses             |    | 7,416  | 6,321        |    | 1,095   |        | 14,012 |  |
| Surplus/(Deficit)          | \$ | (395)  | \$<br>1,572  | \$ | 1,967   | \$     | -      |  |

# BRAZOS RIVER AUTHORITY WATER SUPPLY OPERATIONS QUARTERLY BUDGET REPORT - 2nd QUARTER FY 2014 (in thousands)

|                                          | Durdost   | Year-to Date | Variance    | Annual       |
|------------------------------------------|-----------|--------------|-------------|--------------|
|                                          | Budget    | Actual       | Variance    | Budget       |
| Beginning Uncommitted Reserves           | \$ 53,442 | \$ 53,442    | <u>\$ -</u> | \$ 53,442    |
| Revenues                                 |           |              |             |              |
| Raw Water Sales - Non-System             | 6,854     | 6,506        | (348)       | 8,874        |
| Raw Water Sales - System                 | 18,103    | 19,823       | 1,720       | 20,075       |
| Georgetown WW                            | 135       | 132          | (2)         | 135          |
| East Williamson County RWS               | 802       | 930          | 128         | 1,604        |
| Sugar Land WW                            | 983       | 928          | (55)        | 1,967        |
| Lake Operations                          | 743       | 541          | (202)       | 1,038        |
| Grants - Operations only                 | 444       | 282          | (162)       | 888          |
| Management Fees                          | 221       | 238          | 17          | 442          |
| Interest Income                          | 192       | 243          | 51          | 385          |
| Miscellaneous                            | 14        | 48           | 33          | 29           |
| Total Revenues                           | 28,491    | 29,671       | 1,180       | 35,437       |
| Operating Expenses<br><u>Upper Basin</u> |           |              |             |              |
| Upper Basin Management                   | 277       | 243          | 34          | 540          |
| PK Lake                                  | 2,670     | 2.344        | 326         | 5,150        |
| Lake Granbury                            | 1,453     | 1,181        | 272         | 2,704        |
| West Central Brazos WDS                  | 318       | 302          | 17          | 631          |
| Central Basin                            | 010       | 202          |             | 001          |
| Central Basin Management                 | 809       | 601          | 208         | 1,382        |
| Georgetown WWTP                          | 129       | 141          | (12)        | 1,382        |
| East Williamson County RWS               | 772       | 648          | 124         | 1,467        |
| Lower Basin                              |           | 0.0          |             | 1,107        |
| Lake Limestone                           | 1,138     | 903          | 236         | 2,030        |
| Sugar Land                               | 975       | 902          | 73          | 1,827        |
| Allens Creek                             | 24        | 22           | 2           | 48           |
| Technical Services                       |           |              |             |              |
| Management                               | 207       | 196          | 12          | 406          |
| Construction                             | 75        | 88           | (13)        | 125          |
| Water Services                           | 331       | 328          | 3           | 674          |
| Federal Reservoirs                       | 4,712     | 3,877        | 835         | 7,903        |
| Engineering                              | 563       | 471          | 92          | 1,077        |
| Environmental Services                   | 701       | 653          | 48          | 1,343        |
| Emergency, Safety & Compliance           | 151       | 118          | 33          | 307          |
| Planning Services                        |           |              |             |              |
| Strategic Planning                       | 115       | 91           | 24          | 181          |
| Planning & Development                   | 95        | 93           | 2           | 189          |
| Central Services                         |           |              |             |              |
| Board of Directors                       | 70        | 39           | 31          | 137          |
| General Administration                   | 289       | 284          | 5           | 559          |
| Legal                                    | 260       | 238          | 22          | 516          |
| Government & Customer Relations          | 425       | 380          | 45          | 813          |
| Human Resources                          | 322       | 273          | 49          | 659          |
| Finance & Administration                 | 788       | 741          | 47          | 1,478        |
| Information Technology                   | 1,066     | 1,031        | 35          | 1,731        |
| Less Central Services allocated to:      |           |              |             |              |
| Contract Operations & Projects           | (3,220)   | (2,986)      | (234)       | (5,893       |
| Total Operating Expenses                 | 15,515    | 13,202       | 2,316       | 28,113       |
| Debt Service                             | 2 217     | 2 217        |             | 2.074        |
| East Williamson County<br>Allens Creek   | 2,217     | 2,217        | -           | 2,974<br>351 |
| Federal Reservoirs                       | -<br>941  | -<br>941     | -           | 1,836        |
| Project Expenditures                     | 600       | 405          | - 195       | 1,850        |
| Total Expension                          | 19,273    | 16,765       | 2,511       | 34,491       |
| Surplus/(Deficit) before CIP             | 9,218     | 12,906       | 3,688       | 946          |
|                                          |           |              |             |              |
| Less: Capital Improvement Projects       | 8,000     | 1,087        | 6,913       | 18,842       |