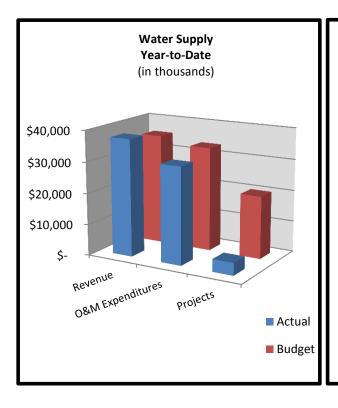

# **BRAZOS RIVER AUTHORITY** SUMMARY QUARTERLY BUDGET REPORT - 4th QUARTER FY 2014

(in thousands)

|                                                 |    | Year-to Date |    |                |    | Annual            |    |        |
|-------------------------------------------------|----|--------------|----|----------------|----|-------------------|----|--------|
|                                                 | 1  | Budget       |    | Actual         | V  | ariance           |    | Budget |
| Water Supply                                    |    |              |    |                |    |                   |    |        |
| Beginning Reserves                              | \$ | 53,442       | \$ | 53,442         | \$ | -                 | \$ | 53,442 |
| Revenues                                        |    | 35,437       |    | 37,496         |    | 2,059             |    | 35,437 |
| Less: Expenses                                  |    | 33,359       |    | 31,073         |    | 2,286             |    | 33,359 |
| Less: Project Expenditures                      |    | 1,217        |    | 508            |    | 709               |    | 1,217  |
| Surplus/(Deficit)                               |    | 861          |    | 5,915          |    | 5,054             |    | 861    |
| Less: Capital Projects<br>Less: Bond Retirement |    | 18,842       |    | 3,496<br>8,535 |    | 15,346<br>(8,535) |    | 18,842 |
| Ending Reserves                                 | \$ | 35,461       | \$ | 47,326         | \$ | 11,865            | \$ | 35,461 |
| Cost Reimbursable                               |    |              |    |                |    |                   |    |        |
| Revenues                                        | \$ | 14,012       | \$ | 13,353         | \$ | (659)             | \$ | 14,012 |
| Less: Expenses                                  |    | 14,012       |    | 13,353         |    | 659               |    | 14,012 |
| Surplus/(Deficit)                               | \$ | -            | \$ | -              | \$ |                   | \$ | _      |