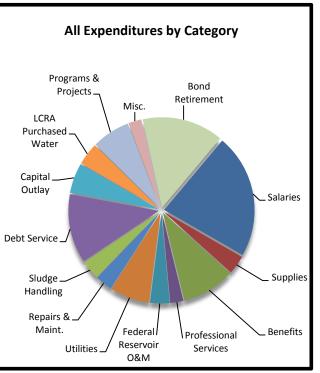

## BRAZOS RIVER AUTHORITY WATER SUPPLY OPERATIONS QUARTERLY BUDGET REPORT - 4th QUARTER FY 2014 (in thousands)

|                                     | Year-to Date |                |                   | Annual    |  |  |
|-------------------------------------|--------------|----------------|-------------------|-----------|--|--|
|                                     | Budget       | Actual         | Variance          | Budget    |  |  |
| Beginning Uncommitted Reserves      | \$ 53,442    | \$ 53,442      | \$ -              | \$ 53,442 |  |  |
| evenues                             |              |                |                   |           |  |  |
| Raw Water Sales - Non-System        | 8,874        | 8.995          | 121               | 8,874     |  |  |
| Raw Water Sales - System            | 20,075       | 21,878         | 1,803             | 20,075    |  |  |
| Georgetown WW                       | 135          | 132            | (3)               | 135       |  |  |
| -                                   | 1,604        | 1,790          | 186               | 1,604     |  |  |
| East Williamson County RWS          | · · · · ·    |                |                   |           |  |  |
| Sugar Land WW                       | 1,967        | 1,945          | (22)              | 1,967     |  |  |
| Lake Operations                     | 1,038        | 934            | (104)             | 1,038     |  |  |
| Grants - Operations only            | 888          | 792            | (96)              | 888       |  |  |
| Management Fees                     | 442          | 502            | 60                | 442       |  |  |
| Interest Income                     | 385          | 456            | 71                | 385       |  |  |
| Miscellaneous                       | 29           | 72             | 43                | 29        |  |  |
| Total Revenues                      | 35,437       | 37,496         | 2,059             | 35,437    |  |  |
| perating Expenses                   |              |                |                   |           |  |  |
| <u>Upper Basin</u>                  |              |                |                   |           |  |  |
| Upper Basin Management              | 540          | 492            | 48                | 540       |  |  |
| PK Lake                             | 5,150        | 4,729          | 421               | 5,150     |  |  |
| Lake Granbury                       | 2,684        | 2,375          | 309               | 2.684     |  |  |
| West Central Brazos WDS             | 651          | 612            | 39                | 651       |  |  |
| Central Basin                       |              |                |                   |           |  |  |
|                                     | 1,382        | 1.077          | 305               | 1 200     |  |  |
| Central Basin Management            |              | ,              |                   | 1,382     |  |  |
| Georgetown WWTP                     | 129          | 137            | (8)               | 129       |  |  |
| East Williamson County RWS          | 1,467        | 1,247          | 220               | 1,467     |  |  |
| Lower Basin                         |              |                |                   |           |  |  |
| Lake Limestone                      | 2,030        | 1,615          | 415               | 2,030     |  |  |
| Sugar Land                          | 1,827        | 1,827          | -                 | 1,827     |  |  |
| Allens Creek                        | 48           | 39             | 9                 | 48        |  |  |
| Technical Services                  |              |                |                   |           |  |  |
| Management                          | 406          | 365            | 41                | 406       |  |  |
| Construction                        | 125          | 177            | (52)              | 125       |  |  |
| Water Services                      | 674          | 630            | 44                | 674       |  |  |
| Federal Reservoirs                  | 7,988        | 7,985          | 3                 | 7,988     |  |  |
|                                     |              | 944            | 133               | 1,077     |  |  |
| Engineering                         | 1,077        |                |                   |           |  |  |
| Environmental Services              | 1,343        | 1,298          | 45                | 1,343     |  |  |
| Emergency, Safety & Compliance      | 307          | 225            | 82                | 307       |  |  |
| Planning Services                   |              |                |                   |           |  |  |
| Strategic Planning                  | 177          | 115            | 62                | 177       |  |  |
| Planning & Development              | 193          | 189            | 4                 | 193       |  |  |
| Central Services                    |              |                |                   |           |  |  |
| Board of Directors                  | 137          | 71             | 66                | 137       |  |  |
| General Administration              | 559          | 545            | 14                | 559       |  |  |
| Legal                               | 516          | 494            | 22                | 516       |  |  |
| Government & Customer Relations     | 813          | 793            | 20                | 813       |  |  |
| Human Resources                     | 659          | 548            | 111               | 659       |  |  |
|                                     |              |                |                   |           |  |  |
| Finance & Administration            | 1,478        | 1,453          | 25                | 1,478     |  |  |
| Information Technology              | 1,731        | 1,685          | 46                | 1,731     |  |  |
| Less Central Services allocated to: |              |                |                   |           |  |  |
| Contract Operations & Projects      | (5,893)      | (5,589)        |                   | (5,893    |  |  |
| Total Operating Expenses            | 28,198       | 26,078         | 2,120             | 28,198    |  |  |
| bt Service                          |              |                |                   |           |  |  |
| East Williamson County              | 2,974        | 2,808          | 166               | 2,974     |  |  |
| Allens Creek                        | 351          | 351            | -                 | 351       |  |  |
| Federal Reservoirs                  | 1,836        | 1,836          | -                 | 1,836     |  |  |
| oject Expenditures                  | 1,000        | 508            | 709               | 1,030     |  |  |
| Total Expenses                      | 34,576       | 31,581         | 2,995             | 34,576    |  |  |
| rplus/(Deficit) before CIP          | 861          | 5,915          | 5,054             | 861       |  |  |
| · · ·                               |              | ,              | ,                 |           |  |  |
| Less: Capital Improvement Projects  | 18,842       | 3,496<br>8,535 | 15,346<br>(8,535) | 18,842    |  |  |
|                                     |              | 0.000          | 10.2221           | -         |  |  |
| Less: Bond Retirement               | \$ 35,461    | \$ 47,326      | (0,000)           | \$ 35,461 |  |  |