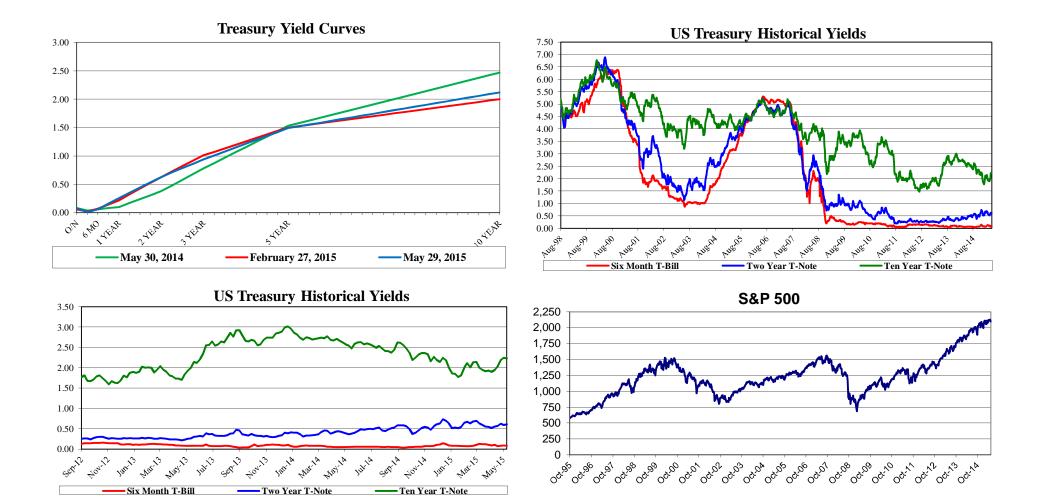

#### **Strategy Summary:**

The Federal Open Market Committee (FOMC) maintained the Fed Funds target range between 0.00% and 0.25% (actual Fed Funds traded +/-10 bps). The 2015 first quarter GDP was revised down to -0.7% from the initial +0.2% estimate. The European Central Bank (ECB) Quantitative Easing plan continues. The May new payroll numbers rebounded to 280k resulting in a 2015 monthly average of 217k. US stock markets remain strong. Middle East tensions, Greece debt concerns, and slowing international economies lead the IMF to request the FOMC postpone raising rates until 2016. The FOMC meets June 16 and 17. With excess cash, continuing to ladder provides strategic advantage. Municipal bonds and financial institution deposits generally provide the best interest earnings opportunity, if available.