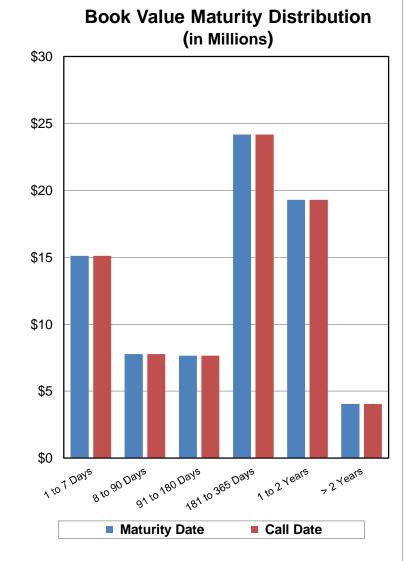

<sup>(1)</sup> Weighted average life - For purposes of calculating weighted average life bank, pool, and money market investments are assumed to mature the next business day.

<sup>(2)</sup> Weighted average yield to maturity - The weighted average yield to maturity is based on adjusted book value, realized and unrealized gains/losses and investment advisory fees are not considered. The yield for the reporting month is used for bank, pool, and money market investments.