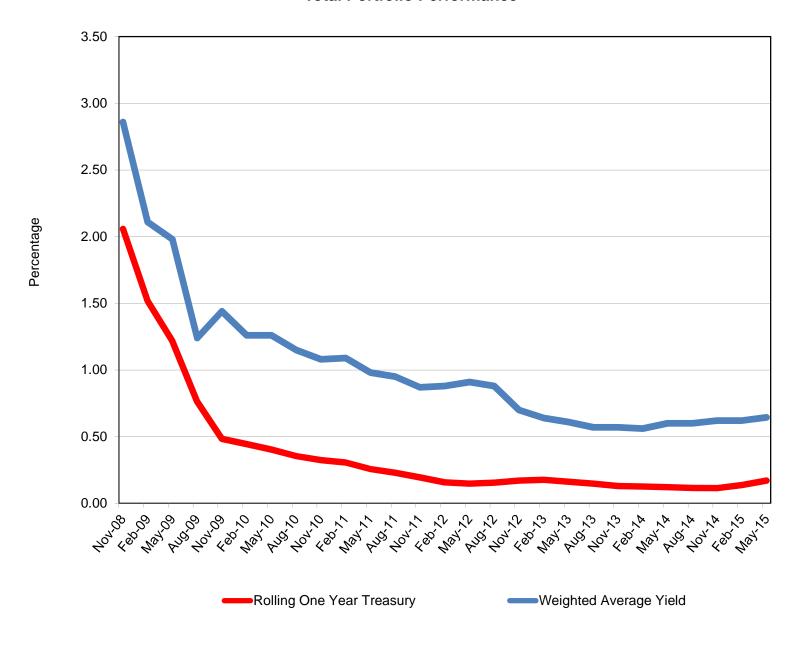

| Average Yield for Current Qua      | Fiscal Year-to-Date Average Yield (2) |                                    |       |  |  |  |
|------------------------------------|---------------------------------------|------------------------------------|-------|--|--|--|
| Total Portfolio                    | 0.64%                                 | Total Portfolio                    | 0.63% |  |  |  |
| Average Yield 1 year Treasury Note | 0.17%                                 | Average Yield 1 year Treasury Note | 0.14% |  |  |  |

#### **Total Portfolio Performance**