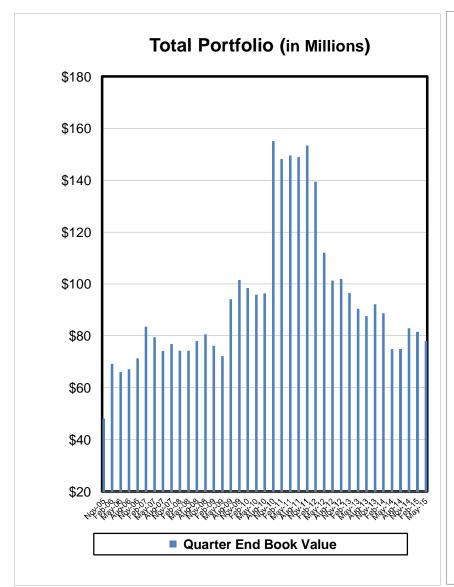

\$ 78,009,026 | \$<br>78,009,026 |         | \$ 78,009,026 | 278    | 0.64% |
|                                |         |         |          |            |                |               |                  |         |               | (1)    | (2)   |

<sup>(1)</sup> Weighted average life - For purposes of calculating weighted average life bank, pool, and money market investments are assumed to mature the next business day.

<sup>(2)</sup> Weighted average yield to maturity - The weighted average yield to maturity is based on adjusted book value, realized and unrealized gains/losses and investment advisory fees are not considered. The yield for the reporting month is used for bank, pool, and money market investments.

### **Portfolio Composition**

Bank Accounts 19%



Securities/CDs 81%





#### **Total Portfolio Performance**



### **Book Value Comparison**

|                                |        |         |          | February         | 28, 2015      |                 |                | May 31, 20 |               | , 20 <sup>-</sup> | 15         |  |
|--------------------------------|--------|---------|----------|------------------|---------------|-----------------|----------------|------------|---------------|-------------------|------------|--|
|                                |        | Coupon/ | Maturity | riginal Face/    |               | Purchase/       | Maturity/Call/ |            | riginal Face/ |                   |            |  |
| Description                    | Rating | Yield   | Date     | Par Value        | Book Value    | djustment       | Adjustm