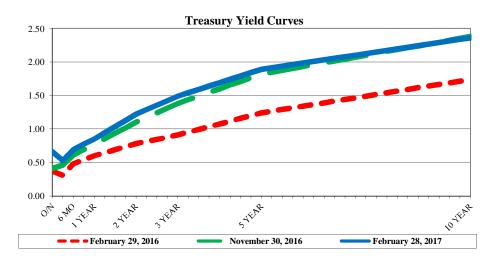

The Federal Open Market Committee (FOMC) maintained the Fed Funds target range of 0.50% - 0.75% (actual Fed Funds are trading +/-66 bps). There are mixed anticipations for additional FOMC actions this year. Some look for another rise as early as the June FOMC meeting. Second revision 4th Quarter 2016 GDP maintained 1.9%. US data reflects continuing modest economic growth. The Stock Markets recorded new highs. Financial Institution deposits (MMAs and CDs) generally offer the best interest earnings opportunity.