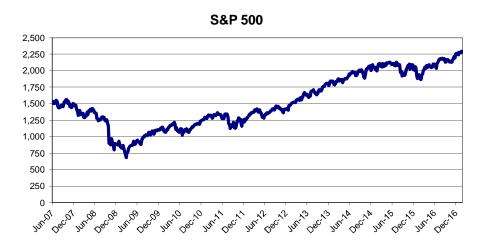

The Federal Open Market Committee (FOMC) maintained the Fed Funds target range of 0.50% - 0.75% (actual Fed Funds are trading +/-66 bps). There are mixed anticipations for additional FOMC actions this year. Some look for another rise as early as the June FOMC meeting. Second revision 4th Quarter 2016 GDP maintained 1.9%. US data reflects continuing modest economic growth. The Stock Markets recorded new highs. Financial Institution deposits (MMAs and CDs) generally offer the best interest earnings opportunity.