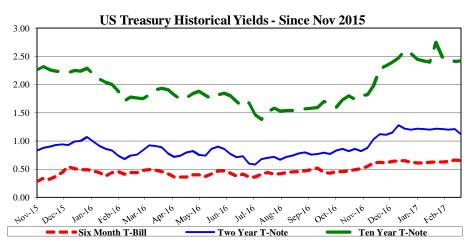

The Federal Open Market Committee (FOMC) maintained the Fed Funds target range of 0.50% - 0.75% (actual Fed Funds are trading +/-66 bps). There are mixed anticipations for additional FOMC actions this year. Some look for another rise as early as the June FOMC meeting. Second revision 4th Quarter 2016 GDP maintained 1.9%. US data reflects continuing modest economic growth. The Stock Markets recorded new highs. Financial Institution deposits (MMAs and CDs) generally offer the best interest earnings opportunity.