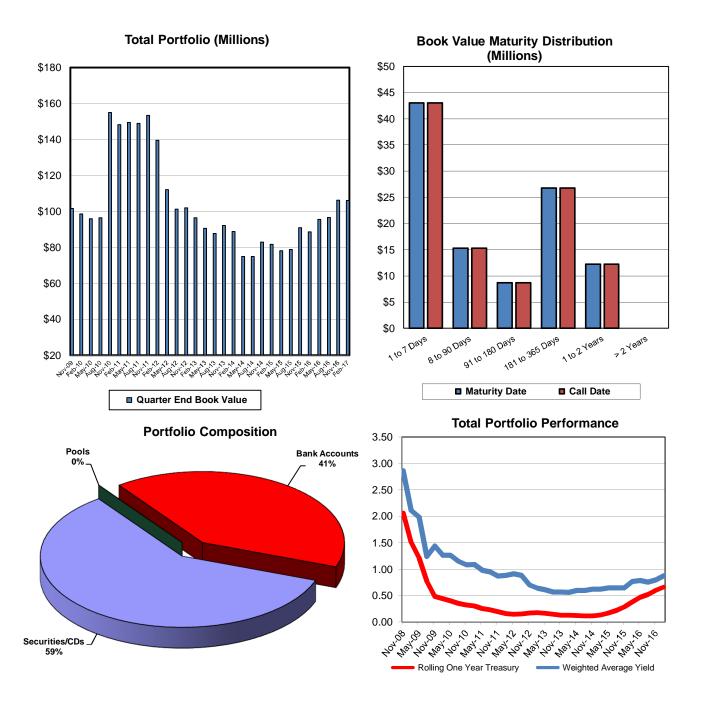

#### **Quarter End Results by Investment Category:**

|                   | Novembe           | r 3 | 0, 2016      | <br>February      | 28, | 2017         |            |
|-------------------|-------------------|-----|--------------|-------------------|-----|--------------|------------|
| Asset Type        | Book Value        | N   | larket Value | Book Value        | N   | larket Value | Ave. Yield |
| Demand/Pools/MMMF | \$<br>34,182,123  | \$  | 34,182,123   | \$<br>43,052,495  | \$  | 43,052,495   | 0.75%      |
| Securities/CDs    | <br>72,050,107    |     | 72,050,107   | 63,030,064        |     | 63,030,064   | 0.96%      |
| Totals            | \$<br>106,232,231 | \$  | 106,232,231  | \$<br>106,082,559 | \$  | 106,082,559  | -          |

| Average Yield for Current Qua      | Fiscal Year-to-Date Average Yi | eld (2)                            |       |
|------------------------------------|--------------------------------|------------------------------------|-------|
| Total Portfolio                    | 0.88%                          | Total Portfolio                    | 0.84% |
| Average Yield 1 year Treasury Note | 0.66%                          | Average Yield 1 year Treasury Note | 0.63% |

| Inter      | est Inco | me      |
|------------|----------|---------|
| Quarter    | \$       | 223,385 |
| Fiscal YTD | \$       | 422,758 |

<sup>(1)</sup> Average Yield for Current Quarter is calculated using quarter end report yield and adjusted book values and does not reflect a total return analysis or account for advisory fees.