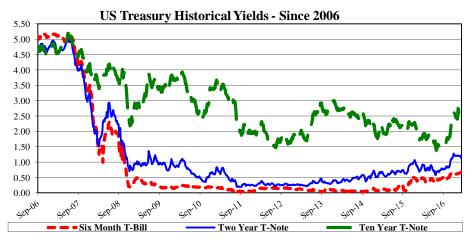

The Federal Open Market Committee (FOMC) maintained the Fed Funds target range of 0.50% - 0.75% (actual Fed Funds are trading +/-66 bps). There are mixed anticipations for additional FOMC actions this year. Some look for another rise as early as the June FOMC meeting. Second revision 4th Quarter 2016 GDP maintained 1.9%. US data reflects continuing modest economic growth. The Stock Markets recorded new highs. Financial Institution deposits (MMAs and CDs) generally offer the best interest earnings opportunity.