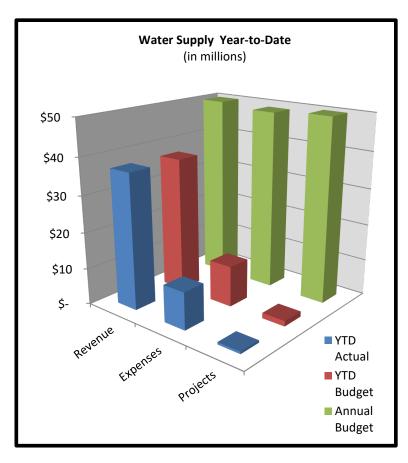

### BRAZOS RIVER AUTHORITY SUMMARY QUARTERLY BUDGET REPORT - 1st QUARTER FY 2021 (in thousands)

|                                    |    | Annual  |               |          |       |        |         |  |
|------------------------------------|----|---------|---------------|----------|-------|--------|---------|--|
|                                    |    | Budget  | Actual        | Variance |       | Budget |         |  |
| Water Supply                       |    |         |               |          |       |        |         |  |
| Beginning Working Capital          | \$ | 108,499 | \$<br>108,499 | \$       |       | \$     | 108,499 |  |
| Revenues                           |    | 37,011  | 37,079        |          | 68    |        | 54,736  |  |
| Less: Expenses                     |    | 10,865  | 9,917         |          | 948   |        | 44,237  |  |
| Less: Debt Service                 |    | 397     | 397           |          | -     |        | 4,764   |  |
| Less: Operating Projects           |    | 500     | 251           |          | 249   |        | 4,968   |  |
| Surplus/(Deficit)                  |    | 25,249  | 26,514        |          | 1,265 |        | 767     |  |
| Less: Capital Improvement Projects |    | 1,000   | 380           |          | 620   |        | 58,086  |  |
| <b>Ending Working Capital</b>      | \$ | 132,748 | \$<br>134,633 | \$       | 1,885 | \$     | 51,180  |  |
| Cost Reimbursable                  |    |         |               |          |       |        |         |  |
| Revenues                           | \$ | 3,537   | \$<br>2,874   | \$       | (663) | \$     | 16,893  |  |
| Less: Expenses                     |    | 3,133   | 2,874         |          | 259   |        | 16,893  |  |
| Surplus/(Deficit)                  | \$ | 404     | \$<br>_       | \$       | (404) | \$     | _       |  |

### BRAZOS RIVER AUTHORITY WATER SUPPLY OPERATIONS QUARTERLY BUDGET REPORT - 1st QUARTER FY 2021 (in thousands)

|                                               |            | Year-to Date |          |                  |  |  |  |
|-----------------------------------------------|------------|--------------|----------|------------------|--|--|--|
|                                               | Budget     | Actual       | Variance | Annual<br>Budget |  |  |  |
| Beginning Working Capital                     | \$ 108,499 | \$ 108,499   | \$ -     | \$ 108,499       |  |  |  |
| Revenues                                      |            |              |          |                  |  |  |  |
| Raw Water Sales - System                      | 31,227     | 31,176       | (51)     | 37,075           |  |  |  |
| Raw Water Sales - Non-System                  | 3,232      | 3,182        | (50)     | 7,223            |  |  |  |
| East Williamson County RWS                    | 1,361      | 1,361        | -        | 4,083            |  |  |  |
| Sugar Land WW                                 | 675        | 662          | (13)     | 3,787            |  |  |  |
| Lake Operations                               | 51         | 78           | 27       | 462              |  |  |  |
| Grants                                        | 151        | 152          | 1        | 649              |  |  |  |
|                                               | 77         | 93           | 16       |                  |  |  |  |
| Management Fees                               |            |              |          | 468              |  |  |  |
| Interest Income                               | 224        | 356          | 132      | 896              |  |  |  |
| Miscellaneous                                 | 13         | 19           | 6        | 93               |  |  |  |
| Total Revenues                                | 37,011     | 37,079       | 68       | 54,736           |  |  |  |
| perating Expenses                             |            |              |          |                  |  |  |  |
| <u>Upper Basin</u>                            | 104        | 1.6          |          | <b>7</b> 60      |  |  |  |
| Upper Basin Management                        | 194        | 167          | 27       | 769              |  |  |  |
| PK Lake                                       | 2,223      | 1,916        | 307      | 10,452           |  |  |  |
| Lake Granbury                                 | 980        | 884          | 96       | 3,536            |  |  |  |
| Central Basin                                 |            |              |          |                  |  |  |  |
| Central/Lower Basin Management                | 483        | 445          | 38       | 1,907            |  |  |  |
| East Williamson County RWS                    | 491        | 390          | 101      | 1,989            |  |  |  |
| ·                                             | .,,1       | 2,0          | 101      | 1,505            |  |  |  |
| <u>Lower Basin</u><br>Lake Limestone          | 603        | 520          | 83       | 2,543            |  |  |  |
|                                               | 963        | 887          | 76       | 3,974            |  |  |  |
| Sugar Land<br>Allens Creek                    | 14         | 10           | 4        | 5,974<br>59      |  |  |  |
| Allens Creek                                  | 14         | 10           | 4        | 39               |  |  |  |
| <b>Technical Services</b>                     |            |              |          |                  |  |  |  |
| Management                                    | 225        | 183          | 42       | 854              |  |  |  |
| Engineering                                   | 477        | 460          | 17       | 1,450            |  |  |  |
| Security & Safety                             |            |              |          |                  |  |  |  |
| Security & Safety                             | 225        | 199          | 26       | 882              |  |  |  |
| Water Services                                |            |              |          |                  |  |  |  |
| Water Services                                | 330        | 310          | 20       | 1,260            |  |  |  |
| Federal Reservoirs                            | 3,043      | 2,978        | 65       | 12,032           |  |  |  |
| Environmental Services                        |            |              |          |                  |  |  |  |
| Environmental Services                        | 558        | 516          | 42       | 2,324            |  |  |  |
| Special Projects & Strategic Initiatives      |            |              |          |                  |  |  |  |
| Special Projects & Strategic Initiatives      | 55         | 52           | 3        | 207              |  |  |  |
| Control Sourioss                              |            |              |          |                  |  |  |  |
| <u>Central Services</u><br>Board of Directors | 29         | 8            | 21       | 126              |  |  |  |
|                                               |            |              |          |                  |  |  |  |
| General Administration                        | 152        | 136          | 16       | 561              |  |  |  |
| Legal                                         | 242        | 227          | 15       | 913              |  |  |  |
| Government & Customer Relations               | 265        | 258          | 7        | 1,138            |  |  |  |
| Human Resources                               | 233        | 207          | 26       | 929              |  |  |  |
| Finance & Administration                      | 594        | 521          | 73       | 2,003            |  |  |  |
| Information Technology                        | 593        | 547          | 46       | 2,731            |  |  |  |
| Less: Central Services Allocated              | (2,107)    | (1,904)      | (203)    | (8,402           |  |  |  |
| <b>Total Operating Expenses</b>               | 10,865     | 9,917        | 948      | 44,237           |  |  |  |
| bt Service                                    |            |              |          |                  |  |  |  |
| East Williamson County                        | -          | -            | -        | 2,536            |  |  |  |
| Allens Creek                                  | -          | -            | -        | 641              |  |  |  |
| Federal Reservoirs                            | 397        | 397          | -        | 1,587            |  |  |  |
| Total Debt Service                            | 397        | 397          | -        | 4,764            |  |  |  |
| perating Projects                             | 500        | 251          | 249      | 4,968            |  |  |  |
| Total Expenses                                | 11,762     | 10,565       | 1,197    | 53,969           |  |  |  |
| arplus/(Deficit) before CIP                   | 25,249     | 26,514       | 1,265    | 767              |  |  |  |
|                                               | •          |              | ·        |                  |  |  |  |
| Less: Capital Improvement Projects            | 1,000      | 380          | 620      | 58,086           |  |  |  |
| nding Working Capital                         | \$ 132,748 | \$ 134,633   | \$ 1,885 | \$ 51,180        |  |  |  |