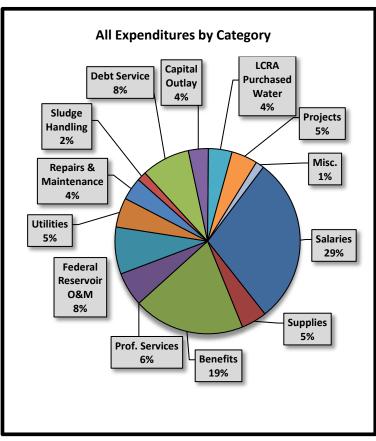

### BRAZOS RIVER AUTHORITY WATER SUPPLY OPERATIONS QUARTERLY BUDGET REPORT - 1st QUARTER FY 2021 (in thousands)

|                                               |            | Year-to Date |          |                  |  |  |  |
|-----------------------------------------------|------------|--------------|----------|------------------|--|--|--|
|                                               | Budget     | Actual       | Variance | Annual<br>Budget |  |  |  |
| Beginning Working Capital                     | \$ 108,499 | \$ 108,499   | \$ -     | \$ 108,499       |  |  |  |
| Revenues                                      |            |              |          |                  |  |  |  |
| Raw Water Sales - System                      | 31,227     | 31,176       | (51)     | 37,075           |  |  |  |
| Raw Water Sales - Non-System                  | 3,232      | 3,182        | (50)     | 7,223            |  |  |  |
| East Williamson County RWS                    | 1,361      | 1,361        | -        | 4,083            |  |  |  |
| Sugar Land WW                                 | 675        | 662          | (13)     | 3,787            |  |  |  |
| Lake Operations                               | 51         | 78           | 27       | 462              |  |  |  |
| Grants                                        | 151        | 152          | 1        | 649              |  |  |  |
|                                               | 77         | 93           | 16       |                  |  |  |  |
| Management Fees                               |            |              |          | 468              |  |  |  |
| Interest Income                               | 224        | 356          | 132      | 896              |  |  |  |
| Miscellaneous                                 | 13         | 19           | 6        | 93               |  |  |  |
| Total Revenues                                | 37,011     | 37,079       | 68       | 54,736           |  |  |  |
| perating Expenses                             |            |              |          |                  |  |  |  |
| <u>Upper Basin</u>                            | 104        | 1.6          |          | <b>7</b> 60      |  |  |  |
| Upper Basin Management                        | 194        | 167          | 27       | 769              |  |  |  |
| PK Lake                                       | 2,223      | 1,916        | 307      | 10,452           |  |  |  |
| Lake Granbury                                 | 980        | 884          | 96       | 3,536            |  |  |  |
| Central Basin                                 |            |              |          |                  |  |  |  |
| Central/Lower Basin Management                | 483        | 445          | 38       | 1,907            |  |  |  |
| East Williamson County RWS                    | 491        | 390          | 101      | 1,989            |  |  |  |
| ·                                             | .,,1       | 2,0          | 101      | 1,505            |  |  |  |
| <u>Lower Basin</u><br>Lake Limestone          | 603        | 520          | 83       | 2,543            |  |  |  |
|                                               | 963        | 887          | 76       | 3,974            |  |  |  |
| Sugar Land<br>Allens Creek                    | 14         | 10           | 4        | 5,974<br>59      |  |  |  |
| Allens Creek                                  | 14         | 10           | 4        | 39               |  |  |  |
| <b>Technical Services</b>                     |            |              |          |                  |  |  |  |
| Management                                    | 225        | 183          | 42       | 854              |  |  |  |
| Engineering                                   | 477        | 460          | 17       | 1,450            |  |  |  |
| Security & Safety                             |            |              |          |                  |  |  |  |
| Security & Safety                             | 225        | 199          | 26       | 882              |  |  |  |
| Water Services                                |            |              |          |                  |  |  |  |
| Water Services                                | 330        | 310          | 20       | 1,260            |  |  |  |
| Federal Reservoirs                            | 3,043      | 2,978        | 65       | 12,032           |  |  |  |
| Environmental Services                        |            |              |          |                  |  |  |  |
| Environmental Services                        | 558        | 516          | 42       | 2,324            |  |  |  |
| Special Projects & Strategic Initiatives      |            |              |          |                  |  |  |  |
| Special Projects & Strategic Initiatives      | 55         | 52           | 3        | 207              |  |  |  |
| Control Sourioss                              |            |              |          |                  |  |  |  |
| <u>Central Services</u><br>Board of Directors | 29         | 8            | 21       | 126              |  |  |  |
|                                               |            |              |          |                  |  |  |  |
| General Administration                        | 152        | 136          | 16       | 561              |  |  |  |
| Legal                                         | 242        | 227          | 15       | 913              |  |  |  |
| Government & Customer Relations               | 265        | 258          | 7        | 1,138            |  |  |  |
| Human Resources                               | 233        | 207          | 26       | 929              |  |  |  |
| Finance & Administration                      | 594        | 521          | 73       | 2,003            |  |  |  |
| Information Technology                        | 593        | 547          | 46       | 2,731            |  |  |  |
| Less: Central Services Allocated              | (2,107)    | (1,904)      | (203)    | (8,402           |  |  |  |
| <b>Total Operating Expenses</b>               | 10,865     | 9,917        | 948      | 44,237           |  |  |  |
| bt Service                                    |            |              |          |                  |  |  |  |
| East Williamson County                        | -          | -            | -        | 2,536            |  |  |  |
| Allens Creek                                  | -          | -            | -        | 641              |  |  |  |
| Federal Reservoirs                            | 397        | 397          | -        | 1,587            |  |  |  |
| Total Debt Service                            | 397        | 397          | -        | 4,764            |  |  |  |
| perating Projects                             | 500        | 251          | 249      | 4,968            |  |  |  |
| Total Expenses                                | 11,762     | 10,565       | 1,197    | 53,969           |  |  |  |
| arplus/(Deficit) before CIP                   | 25,249     | 26,514       | 1,265    | 767              |  |  |  |
|                                               | •          |              | ·        |                  |  |  |  |
| Less: Capital Improvement Projects            | 1,000      | 380          | 620      | 58,086           |  |  |  |
| nding Working Capital                         | \$ 132,748 | \$ 134,633   | \$ 1,885 | \$ 51,180        |  |  |  |