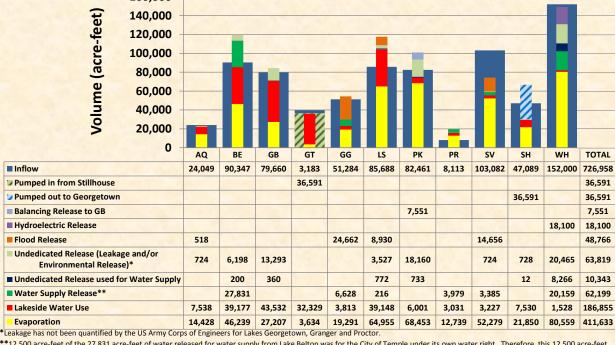

\*\*12,500 acre-feet of the 27,831 acre-feet of water released for water supply from Lake Belton was for the City of Temple under its own water right. Therefore, this 12,500 acre-feet is not reflected in BRA's water use total for 2014.

\*\*9,049 acre-feet of water charged against NRG's BRA contract was pumped at their downsteam pumping point near the City of Richmond under the BRA's Excess Flows permit. Since water pumped under the Excess Flows permit is run-of-river water and not released from any of the BRA system reservoirs, it is not reflected in this reservior accounting. NOTE: [Lakeside Water use (186,855 acre-feet) + Water Supply Release (62,199 acre-feet) + Undedicated Release used for Water Supply (10,343 acre-feet) - Temple Water Right (12,500 acre-feet) + Excess Flows (9,049 acre-feet)] = Total 2014 BRA Water Use (255,946 acre-feet)