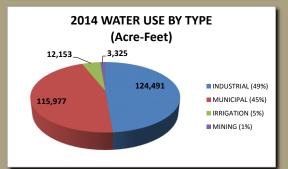

## 2014 TOTAL WATER USE 255,946 Acre-Feet

| POSSUM KINGDOM LAKE                                                      |                    |
|--------------------------------------------------------------------------|--------------------|
| BR AT POSSUM KINGDOM, LTD                                                | 14                 |
| DAVID ANDREWS                                                            | 0.2                |
| JAMES MARQUIS                                                            | 0.5                |
| LAKESIDE LOCAL USE                                                       | 247                |
| VERITAS ENERGY, LLC                                                      | 0                  |
| ·                                                                        |                    |
| WEST CENTRAL BRAZOS PIPELINE                                             | 152                |
| SUBTOTAL:                                                                | 414                |
| BRAZOS RIVER BELOW POSSUM KINGDO                                         | M LAKE             |
| BRIGADIER OPERATING CO, LLC                                              | 7                  |
| FORTUNE BEND RIVER RANCH                                                 | 0.2                |
| VERITAS ENERGY, LLC                                                      | 6                  |
| WACO BEND RANCH, LTD                                                     | 4                  |
|                                                                          | •                  |
| J&J LAND & LIVESTOCK CO                                                  | 6                  |
| SUBTOTAL:                                                                | 23                 |
| LAKE GRANBURY                                                            |                    |
| LAKESIDE LOCAL USE                                                       | 327                |
| BRAZOS RIVER BELOW LAKE GRANB                                            | URY                |
| INGRAM CONCRETE LLC                                                      | 86                 |
|                                                                          |                    |
| LATTIMORE MATERIALS                                                      | 206                |
| LOWELL UNDERWOOD                                                         | 7                  |
| SUBTOTAL:                                                                | 299                |
| LAKE WHITNEY                                                             |                    |
| DOUBLE DIAMOND PROPERTIES, INC                                           | 427                |
| LAKESIDE LOCAL USE                                                       | 13                 |
| SUBTOTAL:                                                                | 440                |
|                                                                          |                    |
| BRAZOS RIVER BELOW LAKE WHITE                                            |                    |
| CHARLES R. MATTHEWS                                                      | 10                 |
| JAMES K. BOYD                                                            | 6                  |
| STEVE BAUGH                                                              | 0.04               |
| W. T. HELBERT FAMILY TRUST                                               | 255                |
| BIG CREEK CONSTRUCTION                                                   | 0.2                |
| CLIFF SKILES                                                             | 495                |
| HORIZON TURF GRASS, INC.                                                 | 505                |
| · · · · · · · · · · · · · · · · · · ·                                    |                    |
| 3-D FARMS                                                                | 148                |
| BRAZOS FARMS LTD., INC.                                                  | 46                 |
| ANADARKO PETROLEUM CORPORATION                                           | 32                 |
| KNIFE RIVER CORPORATION                                                  | 105                |
| JAMES CONSTRUCTION GROUP, LLC                                            | 1                  |
| CREEKSIDE NURSERY, LLC                                                   | 76                 |
| VULCAN CONST. MATERIALS, L.P.                                            | 500                |
|                                                                          |                    |
| DOW PIPELINE COMPANY                                                     | 617                |
| HPCP INVESTMENTS LLC                                                     | 155                |
| SUBTOTAL:                                                                | 2,951              |
| LAKE PROCTOR                                                             |                    |
| LAKESIDE LOCAL USE                                                       | 0.4                |
| SEARS BROTHERS                                                           | 11                 |
| SUBTOTAL:                                                                | 12                 |
|                                                                          | 12                 |
| LAKE BELTON                                                              |                    |
| LAKESIDE LOCAL USE                                                       | 22                 |
| LEON RIVER BELOW LAKE BELTO                                              | N                  |
| CRAIG WHEELER                                                            | 4                  |
| STRASBURGER ENTERPRISE                                                   | 39                 |
| SUBTOTAL:                                                                | 42                 |
|                                                                          | 74                 |
| LAKE STILLHOUSE HOLLOW                                                   |                    |
| LAKESIDE LOCAL USE                                                       | 1                  |
| LAMPASAS RIVER BELOW LAKE STILLHOUS                                      | E HOLLOW           |
| APEC-TEXAS, INC                                                          | 1                  |
| THOMAS LOVELACE                                                          | 9                  |
| SUBTOTAL:                                                                | 10                 |
|                                                                          | 10                 |
| I VEL I IMESTORE                                                         |                    |
| LAKE LIMESTONE                                                           | C=                 |
| LAKE LIMESTONE  LAKESIDE LOCAL USE  TOTAL SUPPLIED TO NON-FIRM CUSTOMERS | 95<br><b>4,635</b> |