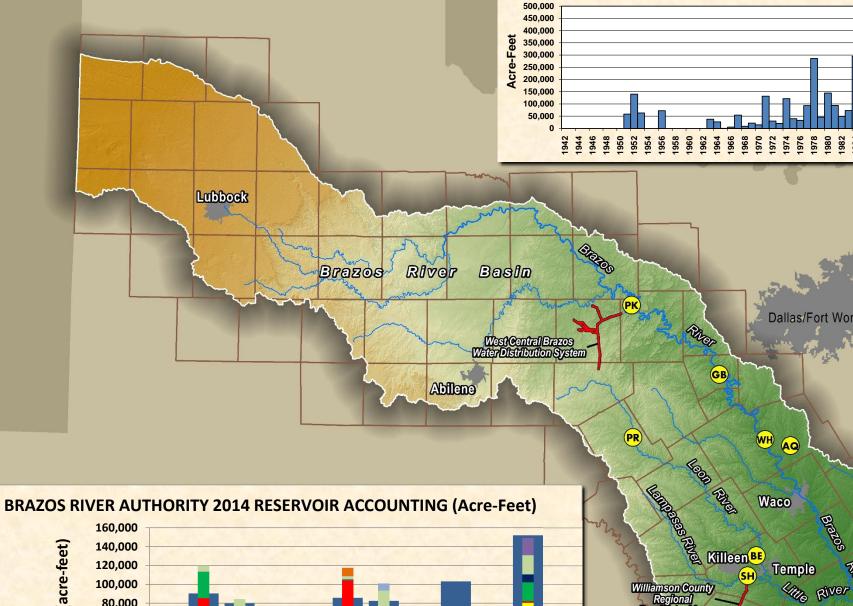

HISTORICAL ANNUAL WATER USE

San Gabriel

Data source: Brazos River Authority

Note: This graphic was updated on March 16, 2017, to correct the

**BRAZOS RIVER AUTHORITY** 

WATER SUPPLY RESERVOIRS

AQ Lake Aquilla
BE Lake Belton
GB Lake Granbury

GT) Lake Georgetown
GG Lake Granger
LS) Lake Limestone
PK) Possum Kingdom Lake

PR Lake Proctor

SV Lake Somerville

WH) Lake Whitney

Bryan // College Station

Yegua Creek

SH) Stillhouse Hollow Lake

Allens Creek Reservoir