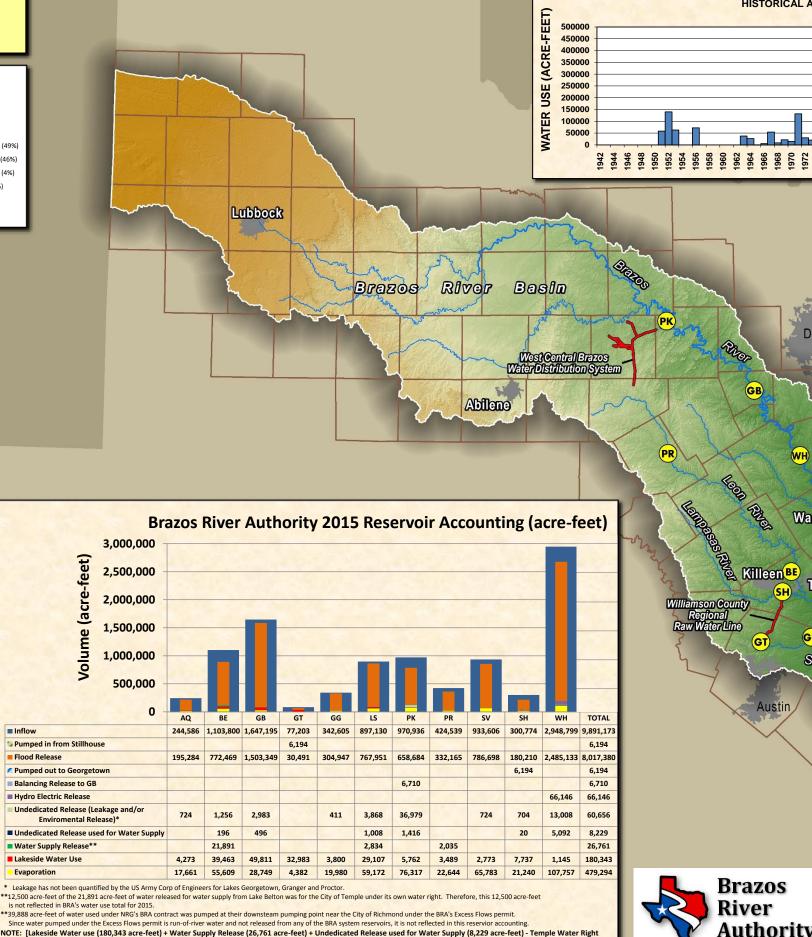

(12,500 acre-feet) + Excess Flows (39,888 acre-feet)] = Total 2015 BRA Water Use (242,721 acre-feet)

**Brazos** River Authority

HISTORICAL ANNUAL WATER USE

San Gabriel

**BRAZOS RIVER AUTHORITY** 

AQ Lake Aquilla (BE) Lake Belton GB Lake Granbury

GT) Lake Georgetown GG Lake Granger (LS) Lake Limestone (PK) Possum Kingdom Lake

PR Lake Proctor sv Lake Somerville

WH) Lake Whitney

Bryan // College Station

Yegua Creek

SH) Stillhouse Hollow Lake

Allens Creek Reservoir

WATER SUPPLY RESERVOIRS

Note: This graphic was updated on March 16, 2017, to correct the allocation of water used by interruptible and firm water customers associated with the West Central Brazos Pipeline. The total volume of water used did not change. All other information remains unchanged.