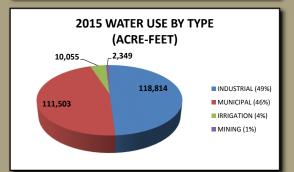

## **2015 TOTAL WATER USE** 242,721 Acre-Feet

| LAKESHORE HOME OWNERS              | 0.6      |
|------------------------------------|----------|
| LAKESHORE HOME OWNERS              | 0.6      |
| PK LAND DEVELOPMENT, INC.          | 1        |
| TEXAS PARKS & WILDLIFE DEPT.       | 8        |
| WACO BEND RANCH, LTD               | 15       |
| LAKESIDE LOCAL USE                 | 245      |
| WEST CENTRAL BRAZOS PIPELINE       | 85       |
| SUBTOTAL:                          | 478      |
| BRAZOS RIVER BELOW POSSUM KINGE    | OOM LAKE |
| J&J LAND & LIVESTOCK CO            | 6        |
| JAY MILLS CONTRACTING, INC         | 0.3      |
| SUBTOTAL:                          | 7        |
| LAKE GRANBURY                      | •        |
| COUNTY OF SOMERVELL                | 232      |
| LENMO INC.                         | 877      |
| LAKESIDE LOCAL USE                 | 327      |
| SUBTOTAL:                          | -        |
| ##C:#:::E:                         | 1,437    |
| BRAZOS RIVER BELOW LAKE GRAN       |          |
| BRANDON MABERY                     | 14       |
| EOG RESOURCES INC. WESTERN DIV     | 18       |
| INGRAM CONCRETE LLC                | 45       |
| LATTIMORE MATERIALS                | 229      |
| LOWELL UNDERWOOD                   | 45       |
| RYAN HOUSTON                       | 15       |
| SUBTOTAL:                          | 367      |
| LAKE WHITNEY                       |          |
| DOUBLE DIAMOND PROPERTIES, INC     | 256      |
| WHITE BLUFF PROPERTY OWNERS ASSOC  | 251      |
| LAKESIDE LOCAL USE                 | 13       |
| SUBTOTAL:                          | 519      |
| BRAZOS RIVER BELOW LAKE WHIT       |          |
| 3-D FARMS                          | 28       |
|                                    |          |
| ANADARKO PETROLEUM CORPORATION     | 40       |
| BIG CREEK CONSTRUCTION             | 0.1      |
| CREEKSIDE NURSERY, LLC             | 82       |
| HORIZON TURF GRASS, INC.           | 92       |
| KNIFE RIVER CORPORATION            | 1        |
| MARECEK LAND & CATTLE LLC          | 575      |
| CHARLES R. MATTHEWS                | 10       |
| JAMES K. BOYD                      | 2        |
| NEUHAUS TRUSTS PARTNERSHIP         | 260      |
| W. T. HELBERT FAMILY TRUST         | 72       |
| SUBTOTAL:                          | 1,163    |
| LAKE PROCTOR                       |          |
| LAKESIDE LOCAL USE                 | 0.4      |
| SEARS BROTHERS                     | 155      |
| SUBTOTAL:                          | 155      |
| LAKE BELTON                        |          |
| LAKESIDE LOCAL USE                 | 21       |
| LAKE STILLHOUSE HOLLOW             | 21       |
|                                    | 1        |
| LAKESIDE LOCAL USE                 | 1        |
| LAMPASAS RIVER BELOW LAKE STILLHOU |          |
| THOMAS LOVELACE                    | 17       |
| LAKE LIMESTONE                     |          |
| NRG TEXAS, LLC                     | 3,332    |
| XTO ENERGY                         | 19       |
| LAKESIDE LOCAL USE                 | 95       |
| SUBTOTAL:                          | 3,446    |
| NAVASOTA RIVER BELOW LAKE LIME     |          |
| HAWKWOOD ENERGY OPERATING, LLC     | 33       |
| NEW GULF RESOURCES, LLC            | 16       |
| ROSEWOOD RESOURCES, INC.           | 18       |
| SUBTOTAL:                          | 68       |
| JUDIUIAL.                          | 00       |
| TOTAL                              | 7,679    |