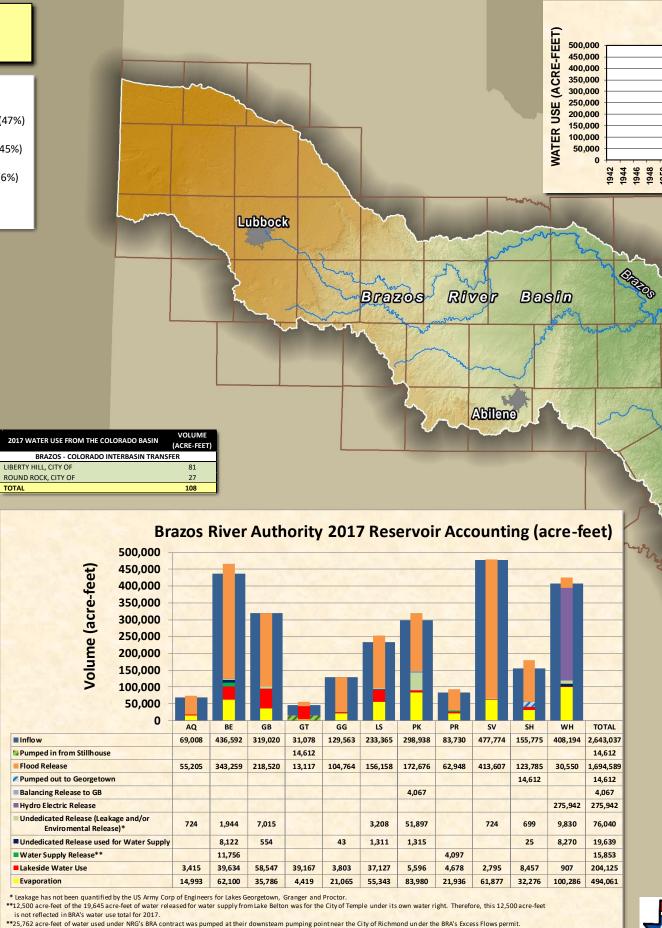

Inflow

\*12,500 acre-feet of the 19,645 acre-feet of water released for water supply from Lake Belton was for the City of Temple under its own water right. Therefore, this 12,500 acre-fee is not reflected in BRA's water use total for 2017.

Since water pumped under the Excess Flows permit is run-of-river water and not released from any of the BRA system reservoirs, it is not reflected in this reservior accounting NOTE: [Lakeside Water use (204,125 acre-feet) + Water Supply Release (15,853 acre-feet) + Undedicated Release used for Water Supply (19,639 acre-feet) - Temple Water Right