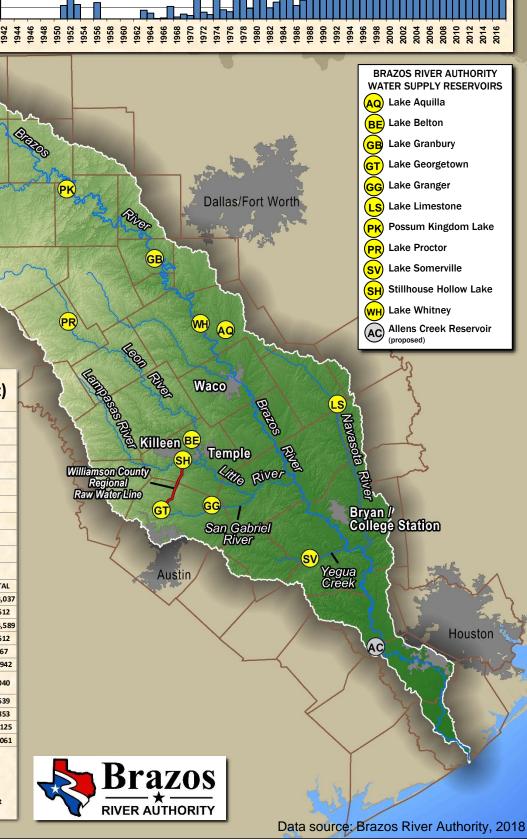

|                           |
| ROSEWOOD RESOURCES, INC.                  | 76                        |
|                                           | 76<br>667<br><b>8,110</b> |

Inflow



\*12,500 acre-feet of the 19,645 acre-feet of water released for water supply from Lake Belton was for the City of Temple under its own water right. Therefore, this 12,500 acre-fee is not reflected in BRA's water use total for 2017.

Since water pumped under the Excess Flows permit is run-of-river water and not released from any of the BRA system reservoirs, it is not reflected in this reservior accounting NOTE: [Lakeside Water use (204,125 acre-feet) + Water Supply Release (15,853 acre-feet) + Undedicated Release used for Water Supply (19,639 acre-feet) - Temple Water Right



HISTORICAL ANNUAL WATER USE