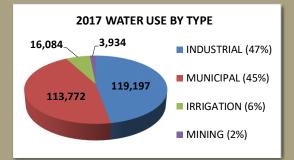

## **2017 TOTAL WATER USE** 252,987 Acre-Feet

HILL COUNTRY HARBOR, L.P.

LAKESHORE HOME OWNERS

| LAKESHORE HOME OWNERS                     | 0.3                       |
|-------------------------------------------|---------------------------|
| PK LAND DEVELOPMENT, INC.                 | 2                         |
| TEXAS PARKS & WILDLIFE DEPT.              | 10                        |
| WACO BEND RANCH, LTD                      | 19                        |
| LAKESIDE LOCAL USE                        | 242                       |
| WEST CENTRAL BRAZOS PIPELINE              | 85                        |
| SUBTOTAL:                                 | 976                       |
| LAKE GRANBURY                             |                           |
| LENMO INC.                                | 700                       |
|                                           |                           |
| LAKESIDE LOCAL USE                        | 330                       |
| THOMAS BROS GRASS, LLC                    | 13                        |
| SUBTOTAL:                                 | 1,044                     |
| BRAZOS RIVER BELOW LAKE GRANBURY          |                           |
| EOG RESOURCES INC. WESTERN DIV            | 21                        |
| INGRAM CONCRETE, LLC                      | 80                        |
| LATTIMORE MATERIALS                       | 265                       |
| LOWELL UNDERWOOD                          | 30                        |
| RYAN HOUSTON                              | 157                       |
| SUBTOTAL:                                 | 554                       |
| LAKE WHITNEY                              | 334                       |
| DOUBLE DIAMOND PROPERTIES, INC            | 200                       |
|                                           |                           |
| WHITE BLUFF PROPERTY OWNERS ASSOC         | 300                       |
| LAKESIDE LOCAL USE                        | 11                        |
| WESTON SOLUTIONS, INC.                    | 1                         |
| SUBTOTAL:                                 | 512                       |
| BRAZOS RIVER BELOW LAKE WHITNEY           |                           |
| 3-D FARMS                                 | 323                       |
| BIG CREEK CONSTRUCTION                    | 266                       |
| JAMES K. BOYD                             | 9                         |
| BRAZOS FARMS LTD., INC.                   | 204                       |
| BURLESON WATER RESOURCES, LLC             | 390                       |
| CREEKSIDE NURSERY, LLC                    | 214                       |
| HORIZON TURF GRASS, INC.                  | 306                       |
| KNIFE RIVER CORPORATION                   | 15                        |
| KOTRLA FARMS                              | 136                       |
|                                           |                           |
| NEUHAUS TRUSTS PARTNERSHIP                | 395                       |
| MARECEK LAND & CATTLE, LLC                | 561                       |
| TENNESSEE GAS PIPELINE CO, LLC            | 17                        |
| TREADSTONE ENERGY PARTNERS OPERATING, LLC | 202                       |
| VULCAN CONSTRUCTION MATERIALS, L.P.       | 592                       |
| W. T. HELBERT FAMILY TRUST                | 276                       |
| SUBTOTAL:                                 | 3,905                     |
| LAKE PROCTOR                              |                           |
| LAKESIDE LOCAL USE                        | 0.4                       |
| SEARS BROTHERS                            | 120.3                     |
| SUBTOTAL:                                 | 121                       |
| LAKE BELTON                               |                           |
| LAKESIDE LOCAL USE                        | 17                        |
| LITTLE RIVER BELOW LAKE BELTON            | 1/                        |
|                                           | 42                        |
| ALCOA, INC.                               | 43                        |
| LAKE STILLHOUSE HOLLOW                    |                           |
| LAKESIDE LOCAL USE                        | 1                         |
| LAMPASAS RIVER BELOW LAKE STILLHOUSE HO   | DLLOW                     |
| THOMAS LOVELACE                           | 21                        |
| LAKE LIMESTONE                            |                           |
| LAKESIDE LOCAL USE                        | 95                        |
| LINN OPERATING, LLC                       | 67                        |
| XTO ENERGY                                | 88                        |
| SUBTOTAL:                                 | 250                       |
|                                           |                           |
| NAVASOTA RIVER BELOW LAKE LIMESTON        |                           |
| HAWKWOOD ENERGY OPERATING, LLC            | 591                       |
|                                           |                           |
| ROSEWOOD RESOURCES, INC.                  | 76                        |
|                                           | 76<br>667<br><b>8,110</b> |