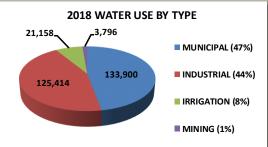

## **2018 TOTAL WATER USE** 284,268 Acre-Feet

| 2018 WATER USE BY INTERRUPTIBLE AND LAKESIDE                                                                                                                                                                                                      |                                                  |  |
|---------------------------------------------------------------------------------------------------------------------------------------------------------------------------------------------------------------------------------------------------|--------------------------------------------------|--|
| LOCAL CUSTOMERS FROM RESERVOIR WATER                                                                                                                                                                                                              | (ACRE-FEET)                                      |  |
| POSSUM KINGDOM LAKE                                                                                                                                                                                                                               | -                                                |  |
| BR AT POSSUM KINGDOM, LTD HILL COUNTRY HARBOR, L.P.                                                                                                                                                                                               | 5<br>280                                         |  |
| LAKESHORE HOME OWNERS                                                                                                                                                                                                                             | 0.9                                              |  |
| TEXAS PARKS & WILDLIFE DEPT.                                                                                                                                                                                                                      | 6                                                |  |
| WACO BEND RANCH, LTD                                                                                                                                                                                                                              | 11                                               |  |
| LAKESIDE LOCAL USE                                                                                                                                                                                                                                | 236                                              |  |
| WEST CENTRAL BRAZOS PIPELINE                                                                                                                                                                                                                      | 154                                              |  |
| SUBTOTAL:                                                                                                                                                                                                                                         | 694                                              |  |
| LAKE GRANBURY                                                                                                                                                                                                                                     |                                                  |  |
| LENMO INC.                                                                                                                                                                                                                                        | 8                                                |  |
| LAKESIDE LOCAL USE                                                                                                                                                                                                                                | 338                                              |  |
| THOMAS BROS GRASS, LLC                                                                                                                                                                                                                            | 14                                               |  |
| SUBTOTAL:                                                                                                                                                                                                                                         | 360                                              |  |
| BRAZOS RIVER BELOW LAKE GRANBURY                                                                                                                                                                                                                  |                                                  |  |
| EOG RESOURCES INC. WESTERN DIV                                                                                                                                                                                                                    | 19                                               |  |
| INGRAM CONCRETE, LLC                                                                                                                                                                                                                              | 116                                              |  |
| LATTIMORE MATERIALS  BYAN HOUSTON                                                                                                                                                                                                                 | 100                                              |  |
| RYAN HOUSTON SUBTOTAL:                                                                                                                                                                                                                            | 124<br>358                                       |  |
| LAKE WHITNEY                                                                                                                                                                                                                                      | 330                                              |  |
| DOUBLE DIAMOND PROPERTIES, INC                                                                                                                                                                                                                    | 186                                              |  |
| WHITE BLUFF PROPERTY OWNERS ASSOC                                                                                                                                                                                                                 | 180                                              |  |
| LAKESIDE LOCAL USE                                                                                                                                                                                                                                | 2                                                |  |
| SUBTOTAL:                                                                                                                                                                                                                                         | 368                                              |  |
| BRAZOS RIVER BELOW LAKE WHITNEY                                                                                                                                                                                                                   |                                                  |  |
| 3-D FARMS                                                                                                                                                                                                                                         | 302                                              |  |
| BIG CREEK CONSTRUCTION                                                                                                                                                                                                                            | 228                                              |  |
| JAMES K. BOYD                                                                                                                                                                                                                                     | 16                                               |  |
| BRAZOS FARMS LTD., INC.                                                                                                                                                                                                                           | 148                                              |  |
| BURLESON WATER RESOURCES, LLC                                                                                                                                                                                                                     | 1,396                                            |  |
| CODY MILLER                                                                                                                                                                                                                                       | 132                                              |  |
| CREEKSIDE NURSERY, LLC                                                                                                                                                                                                                            | 49                                               |  |
| DOW PIPELINE COMPANY                                                                                                                                                                                                                              | 1,696                                            |  |
| FAZZINO FARMS JOINT VENTURE                                                                                                                                                                                                                       | 30                                               |  |
| GULF COAST WATER AUTHORITY                                                                                                                                                                                                                        | 4,927                                            |  |
| HORIZON TURF GRASS, INC.                                                                                                                                                                                                                          | 399                                              |  |
| KNIFE RIVER CORPORATION                                                                                                                                                                                                                           | 130                                              |  |
| KOTRLA FARMS                                                                                                                                                                                                                                      | 270                                              |  |
| NEUHAUS TRUSTS PARTNERSHIP                                                                                                                                                                                                                        | 681                                              |  |
| MARECEK LAND & CATTLE, LLC TREADSTONE ENERGY PARTNERS OPERATING, LLC                                                                                                                                                                              | 1,681<br>252                                     |  |
| VULCAN CONSTRUCTION MATERIALS, L.P.                                                                                                                                                                                                               | 368                                              |  |
| SUBTOTAL:                                                                                                                                                                                                                                         | 12,705                                           |  |
| LAKE PROCTOR                                                                                                                                                                                                                                      | 12,703                                           |  |
| SEARS BROTHERS                                                                                                                                                                                                                                    | 167                                              |  |
| LAKE BELTON                                                                                                                                                                                                                                       |                                                  |  |
|                                                                                                                                                                                                                                                   | 2                                                |  |
| LAKESIDE LOCAL USE                                                                                                                                                                                                                                | 2                                                |  |
| LITTLE RIVER BELOW LAKE BELTON                                                                                                                                                                                                                    | 2                                                |  |
|                                                                                                                                                                                                                                                   | 61                                               |  |
| LITTLE RIVER BELOW LAKE BELTON                                                                                                                                                                                                                    |                                                  |  |
| LITTLE RIVER BELOW LAKE BELTON AARON MARTINKA                                                                                                                                                                                                     | 61                                               |  |
| LITTLE RIVER BELOW LAKE BELTON AARON MARTINKA ALCOA, INC.                                                                                                                                                                                         | 61<br>143                                        |  |
| LITTLE RIVER BELOW LAKE BELTON AARON MARTINKA ALCOA, INC. CURRY FARMS                                                                                                                                                                             | 61<br>143<br>4                                   |  |
| LITTLE RIVER BELOW LAKE BELTON  AARON MARTINKA  ALCOA, INC.  CURRY FARMS  DEAN P. MIKESKA                                                                                                                                                         | 61<br>143<br>4<br>137                            |  |
| LITTLE RIVER BELOW LAKE BELTON AARON MARTINKA ALCOA, INC. CURRY FARMS DEAN P. MIKESKA KACIR WHEELER, LLC                                                                                                                                          | 61<br>143<br>4<br>137<br>4<br>350                |  |
| LITTLE RIVER BELOW LAKE BELTON  AARON MARTINKA ALCOA, INC. CURRY FARMS DEAN P. MIKESKA KACIR WHEELER, LLC SUBTOTAL:                                                                                                                               | 61<br>143<br>4<br>137<br>4<br>350                |  |
| LITTLE RIVER BELOW LAKE BELTON  AARON MARTINKA ALCOA, INC. CURRY FARMS DEAN P. MIKESKA KACIR WHEELER, LLC SUBTOTAL: LAMPASAS RIVER BELOW LAKE STILLHOUSE HO                                                                                       | 61<br>143<br>4<br>137<br>4<br>350                |  |
| LITTLE RIVER BELOW LAKE BELTON  AARON MARTINKA ALCOA, INC. CURRY FARMS DEAN P. MIKESKA KACIR WHEELER, LLC SUBTOTAL: LAMPASAS RIVER BELOW LAKE STILLHOUSE HO THOMAS LOVELACE                                                                       | 61<br>143<br>4<br>137<br>4<br>350                |  |
| LITTLE RIVER BELOW LAKE BELTON  AARON MARTINKA ALCOA, INC. CURRY FARMS DEAN P. MIKESKA KACIR WHEELER, LLC SUBTOTAL: LAMPASAS RIVER BELOW LAKE STILLHOUSE HOT THOMAS LOVELACE LAKE LIMESTONE LAKESIDE LOCAL USE NAVASOTA RIVER BELOW LAKE LIMESTON | 61<br>143<br>4<br>137<br>4<br>350<br>OLLOW<br>38 |  |
| LITTLE RIVER BELOW LAKE BELTON AARON MARTINKA ALCOA, INC. CURRY FARMS DEAN P. MIKESKA KACIR WHEELER, LLC SUBTOTAL: LAMPASAS RIVER BELOW LAKE STILLHOUSE HOTHOMAS LOVELACE LAKE LIMESTONE LAKESIDE LOCAL USE                                       | 61<br>143<br>4<br>137<br>4<br>350<br>OLLOW<br>38 |  |