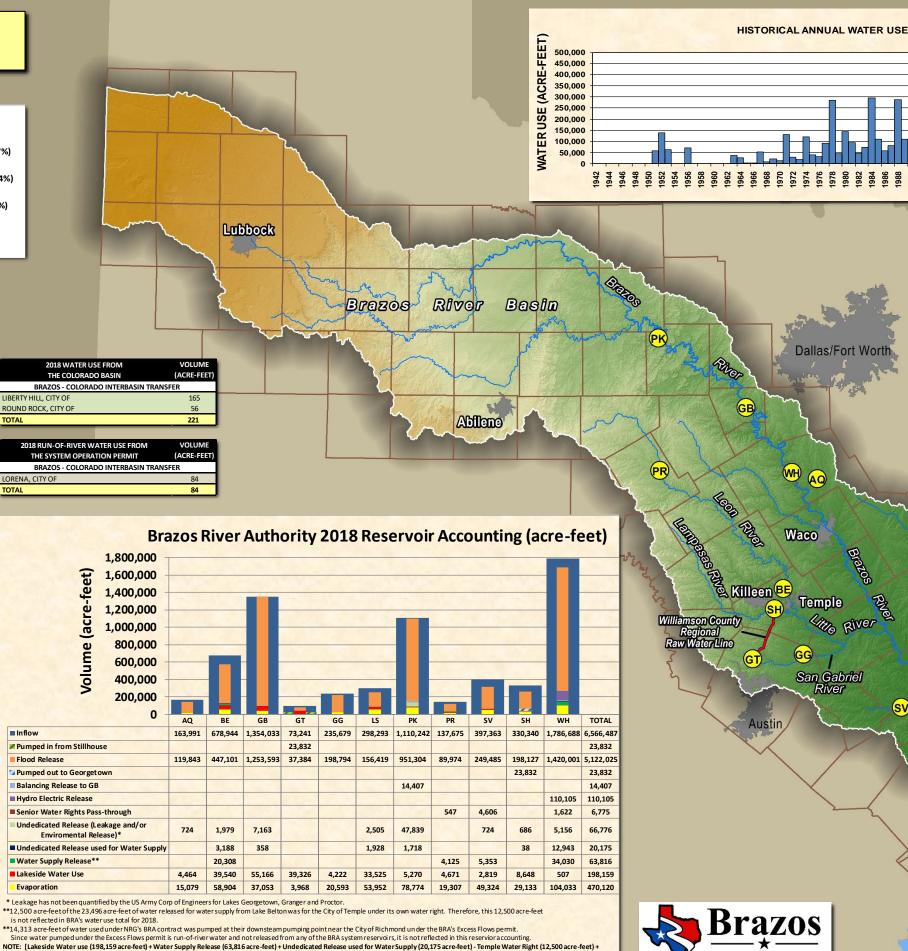

| 2018 WATER USE BY FIRM CUSTOMERS FROM<br>RESERVOIR WATER RIGHTS | VOLUME<br>(ACRE-FEET)   |
|-----------------------------------------------------------------|-------------------------|
| POSSUM KINGDOM LAKE                                             | ·                       |
| DOUBLE DIAMOND PROPERTIES, INC                                  | 682                     |
| HILL COUNTRY HARBOR, L.P.                                       | 146                     |
| POSSUM KINGDOM WSC RANCH OWNER'S ASSOCIATION                    | 964<br>242              |
| SPORTSMAN'S WORLD MUD                                           | 155                     |
| TEXAS PARKS & WILDLIFE DEPT.                                    | 874                     |
| WEST CENTRAL BRAZOS PIPELINE                                    | 1,514                   |
| SUBTOTAL:                                                       | 4,577                   |
| BRAZOS RIVER BELOW POSSUM KINGDOM L                             |                         |
| PARKER COUNTY SUD                                               | 483                     |
| SUGAR TREE, INC. VULCAN CONST. MATERIALS, L.P.                  | 259<br>977              |
| SUBTOTAL:                                                       | 1,718                   |
| LAKE GRANBURY                                                   |                         |
| ACTON MUNICIPAL UTILITY DIST.                                   | 10                      |
| BRAZOS REGIONAL PUBLIC UTILITY AGENCY                           | 3,163                   |
| DECORDOVA BEND ESTATES OWNERS                                   | 173<br>31               |
| GRANBURY RECREATIONAL ASSOC GRANBURY, CITY OF                   | 1,356                   |
| KING RANCH TURFGRASS, L.P.                                      | 174                     |
| LENMO INC.                                                      | 2,291                   |
| LSF DEVELOPMENT CORP.                                           | 39                      |
| MONARCH UTILITIES I, L.P.                                       | 451                     |
| PECAN PLANTATION OWNER'S ASSOC                                  | 231                     |
| REX R. WORRELL TXU - LUMINANT ELECTRIC COMPANY                  | 120<br>45,284           |
| WOLF HOLLOW SERVICES, LLC                                       | 45,284<br>1,483         |
| SUBTOTAL:                                                       | 54,806                  |
| LAKE WHITNEY                                                    |                         |
| WHITE BLUFF PROPERTY OWNERS ASSOC                               | 139                     |
| BRAZOS RIVER BELOW LAKE WHITNEY                                 |                         |
| CALPINE BOSQUE ENERGY CENTER LLC                                | 3,674                   |
| DOW PIPELINE COMPANY                                            | 6,388                   |
| GULF COAST WATER AUTHORITY KING RANCH TURFGRASS, L.P.           | 10,856<br>324           |
| LORENA, CITY OF                                                 | 592                     |
| MARLIN, CITY OF                                                 | 722                     |
| RICHMOND, CITY OF                                               | 1,549                   |
| NRG TEXAS, LLC                                                  | 29,340                  |
| SUBTOTAL:                                                       | 53,446                  |
| LAKE AQUILLA AQUILLA WATER SUPPLY DISTRICT                      | 2,755                   |
| CLEBURNE, CITY OF                                               | 1.709                   |
| SUBTOTAL:                                                       | 4,464                   |
| LAKE PROCTOR                                                    |                         |
| LAKE PROCTOR IRRIGATION AUTH.                                   | 1,670                   |
| UPPER LEON RIVER MUNICIPAL                                      | 2,835                   |
| SUBTOTAL:  LEON RIVER BELOW LAKE PROCTOR                        | 4,505                   |
| LAKE PROCTOR IRRIGATION AUTH.                                   | 672                     |
| NORTH LEON RIVER IRRIGATION                                     | 3,453                   |
| SUBTOTAL:                                                       | 4,125                   |
| LAKE BELTON                                                     |                         |
| 439 WATER SUPPLY CORP.                                          | 326                     |
| BELL CO. WATER CONTROL & IMP.                                   | 30,608                  |
| BLUEBONNET WATER SUPPLY CORP. CORYELL CITY WATER SUPPLY DIST    | 3,087<br>300            |
| FORT GATES WSC                                                  | 200                     |
| GATESVILLE, CITY OF                                             | 4,859                   |
| THE GROVE WATER SUPPLY CORP.                                    | 159                     |
| SUBTOTAL:                                                       | 39,538                  |
| LEON RIVER BELOW LAKE BELTON                                    | 3.057                   |
| ALCOA, INC. TEMPLE, CITY OF                                     | 2,057<br>8,903          |
| WILDFLOWER COUNTRY CLUB, INC.                                   | 8,903<br>177            |
| SUBTOTAL:                                                       | 11,136                  |
| LAKE STILLHOUSE HOLLOW                                          |                         |
| CENTRAL TEXAS WATER SUPPLY CORP.                                | 3,947                   |
| KEMPNER WATER SUPPLY CORP.                                      | 3,211                   |
| LAMPASAS, CITY OF                                               | 1,490                   |
| SUBTOTAL:  LAKE GEORGETOWN                                      | 8,648                   |
| BRUSHY CREEK MUD                                                | 2,888                   |
| GEORGETOWN, CITY OF                                             | 15,701                  |
| ROUND ROCK, CITY OF                                             | 20,737                  |
| SUBTOTAL:                                                       | 39,326                  |
| LAKE GRANGER                                                    |                         |
| EAST WILLIAMSON CO. REGIONAL WATER SYSTEM                       | 4,222                   |
| LAKE LIMESTONE                                                  | 16.376                  |
| NRG TEXAS, LLC SLC WATER SUPPLY                                 | 16,376<br>118           |
| TXU - LUMINANT ELECTRIC COMPANY                                 | 16,935                  |
| SUBTOTAL:                                                       | 33,429                  |
| NAVASOTA RIVER BELOW LAKE LIMESTON                              |                         |
| WELLBORN SPECIAL UTILITY DIST.                                  | 1,083                   |
| LAKE SOMERVILLE                                                 |                         |
| BRENHAM, CITY OF                                                | 2,819<br><b>267,981</b> |
| TOTAL                                                           |                         |

## Brazos River Authority 2018 Customer Water Use and Reservoir Accounting Summary

**BRAZOS RIVER AUTHORITY** 

WATER SUPPLY RESERVOIRS

Lake Georgetown

SH) Stillhouse Hollow Lake

Cake Granger Lake Limestone PK Possum Kingdom Lake

PR Lake Proctor Lake Somerville

WH) Lake Whitney Allens Creek Reservoir

Bryan / College Station

Brazos River Authority, 2019

SV Yegua Creek

San Gabriel

**RIVER AUTHORITY** 

AQ Lake Aquilla BE Lake Belton GB Lake Granbury

Excess Flows (14,313 acre-feet) + Water Use from the Colorado Basin (221 acre-feet) + Water Used under System Operation Permit (84 acre-feet) = Total 2018 BRA Water Use (284,268 acre-feet)