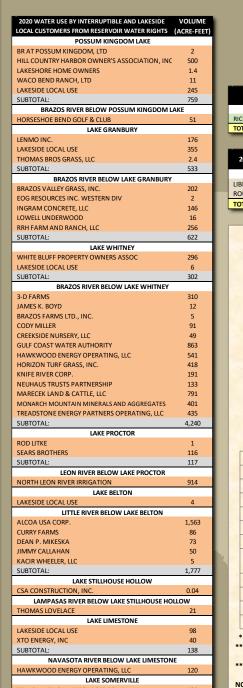

## HILL COUNTRY HARBOR, L.P. 1.084 SPORTSMAN'S WORLD MLID TEXAS PARKS & WILDLIFE DEPT 1,560 PARKER COUNTY SUD SUGAR TREE, INC. 222 VULCAN CONST. MATERIALS, L.P. ACTON MUNICIPAL UTILITY DIST. 3.547 BRAZOS REGIONAL PUBLIC UTILITY AGENCY GRANBURY RECREATIONAL ASSOC GRANBURY, CITY OF 2.122 KING RANCH TURFGRASS, L.I 252 LSF DEVELOPMENT CORP. 32 MONARCH UTILITIES I. L.P. 517 PECAN PLANTATION OWNER'S ASSOC WOLF HOLLOW SERVICES, LLC BRAZOS RIVER BELOW LAKE GRANBURY DOUBLE DIAMOND PROPERTIES, INC BRAZOS RIVER BELOW LAKE WHITNEY CALPINE BOSOUF ENERGY CENTER, LLC DOW CHEMICAL COMPANY 15,352 LORENA, CITY OF NRG TEXAS, LLC 3,509 2,292 LAKE AQUILLA AOUILIA WATER SUPPLY DISTRICT CLEBURNE, CITY OF 2,470 LAKE PROCTOR IRRIGATION ALITH UPPER LEON RIVER MUNICIPAL 2.647 LEON RIVER BELOW LAKE PROCTOF LAKE PROCTOR IRRIGATION AUTH NORTH LEON RIVER IRRIGATION SUBTOTAL: BELL CO. WATER CONTROL & IMP BILIERONNET WATER SUPPLY CORP 2 805 CORYELL CITY WATER SUPPLY DIST 300 FORT GATES WSC 200 HARKER HEIGHTS CITY OF 253 THE GROVE WATER SUPPLY CORP 154 WILDELOWER COUNTRY CLUB, INC. LAKE STILLHOUSE HOLLOW IARRELL-SCHWERTNER WATER SUPPLY COR KEMPNER WATER SUPPLY CORP 2.924 LAMPASAS, CITY OF 1.665 LAKE GEORGETOWN BRUSHY CREEK MUD GEORGETOWN, CITY OF 17,532 LAKE GRANGER FAST WILLIAMSON CO. REGIONAL WATER SYSTEM 5.369 SLC WATER SUPPLY 17.366 WELLBORN SPECIAL UTILITY DIST.