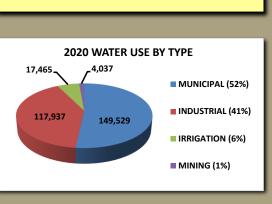

## **Brazos River Authority 2020 Customer Water Use and Reservoir Accounting Summary**

288,968 Acre-Feet

**BRAZOS RIVER AUTHORITY** WATER SUPPLY RESERVOIRS AO Lake Aquilla (BE) Lake Belton Lake Granbury Lake Georgetown Lake Granger Lake Limestone Possum Kingdom Lake PR Lake Proctor Lake Somerville Stillhouse Hollow Lake Lake Whitney Allens Creek Reservoir Bryan / College Station San Gabriel SV Yegua Creek NOTE: [Lakeside Water Use (208,361 acre-feet) + Water Supply Release (58,228 acre-feet) + Undedicated Release used for Water Supply (18,301 acre-feet) - Temple water right (12,500 acre-feet) + Excess Flows (15,642 acre-feet) + Water use from the Colorado Basin (813 acre-feet) + Water Used under System Operations Permit (123 acre-feet) = Total 2020 BRA Water Use (288,968 acre-feet) RIVER AUTHORITY Data source: Brazos River Authority, 2021