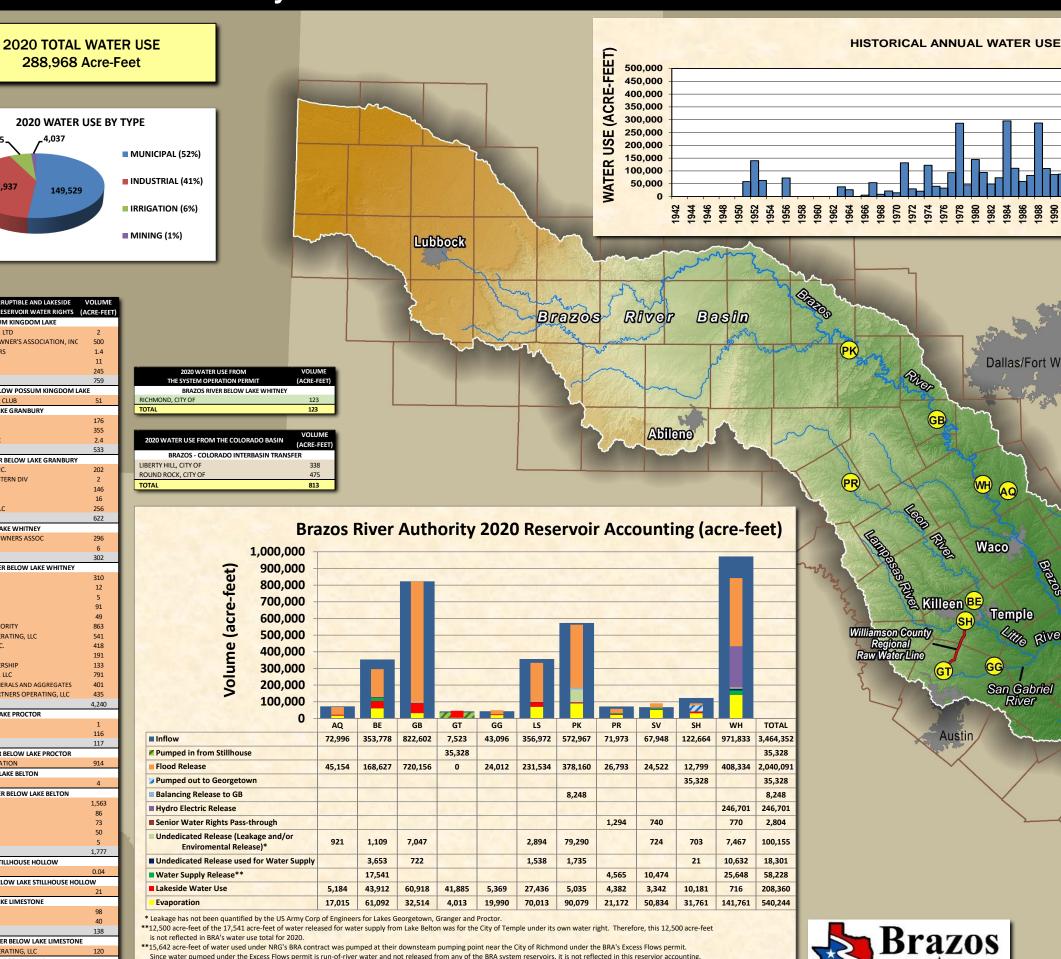

## **Brazos River Authority 2020 Customer Water Use and Reservoir Accounting Summary**

288,968 Acre-Feet

**BRAZOS RIVER AUTHORITY** WATER SUPPLY RESERVOIRS AO Lake Aquilla (BE) Lake Belton Lake Granbury Lake Georgetown Lake Granger Lake Limestone Possum Kingdom Lake PR Lake Proctor Lake Somerville Stillhouse Hollow Lake Lake Whitney Allens Creek Reservoir Bryan / College Station San Gabriel SV Yegua Creek NOTE: [Lakeside Water Use (208,361 acre-feet) + Water Supply Release (58,228 acre-feet) + Undedicated Release used for Water Supply (18,301 acre-feet) - Temple water right (12,500 acre-feet) + Excess Flows (15,642 acre-feet) + Water use from the Colorado Basin (813 acre-feet) + Water Used under System Operations Permit (123 acre-feet) = Total 2020 BRA Water Use (288,968 acre-feet) RIVER AUTHORITY Data source: Brazos River Authority, 2021