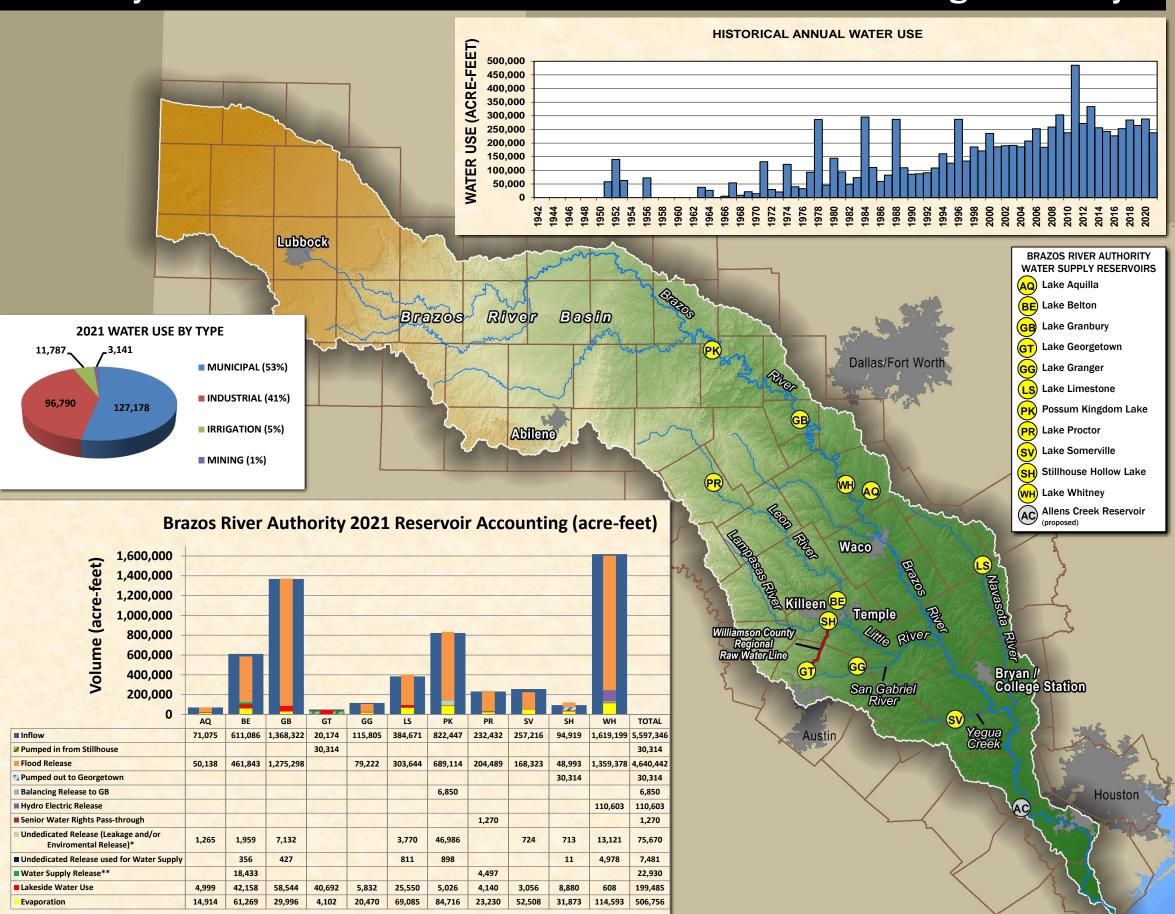

## Brazos River Authority 2021 Customer Water Use and Reservoir Accounting Summary

|                                                                      |                                         | 2021 WATER USE BY INTERRUPTIBLE AND LAKESIDE<br>LOCAL CUSTOMERS FROM RESERVOIR WATER RIGHT |
|----------------------------------------------------------------------|-----------------------------------------|--------------------------------------------------------------------------------------------|
|                                                                      |                                         | POSSUM KINGDOM LAKE                                                                        |
| 2021 TOTAL WATER US                                                  | HILL COUNTRY HARBOR OWNER'S ASSOC, INC. |                                                                                            |
| 238,896 Acre-Feet                                                    |                                         | LAKESIDE LOCAL USE                                                                         |
| 230,030 Acted cet                                                    |                                         | TRIPLE R RANCH                                                                             |
|                                                                      |                                         | WACO BEND RANCH, LTD<br>SUBTOTAL:                                                          |
|                                                                      |                                         | LAKE GRANBURY                                                                              |
| 2021 WATER USE BY FIRM CUSTOMERS FROM                                | VOLUME                                  | LAKESIDE LOCAL USE                                                                         |
| RESERVOIR WATER RIGHTS<br>POSSUM KINGDOM LAKE                        | (ACRE-FEET)                             | THOMAS BROS GRASS, LLC<br>SUBTOTAL:                                                        |
| UBLE DIAMOND PROPERTIES, INC.                                        | 583                                     | BRAZOS RIVER BELOW LAKE GRANBU                                                             |
| SSUM KINGDOM WSC                                                     | 992                                     | BRAZOS VALLEY GRASS, INC.                                                                  |
| NCH OWNER'S ASSOCIATION                                              | 232                                     | INGRAM CONCRETE, LLC<br>LOWELL UNDERWOOD                                                   |
| ORTSMAN'S WORLD MUD<br>(AS PARKS & WILDLIFE DEPT.                    | 168<br>872                              | RCB VENTURES dba TRI-TEX GRASS                                                             |
| ST CENTRAL BRAZOS PIPELINE                                           | 1,605                                   | SUBTOTAL:                                                                                  |
| BTOTAL:                                                              | 4,452                                   | LAKE WHITNEY<br>WHITE BLUFF PROPERTY OWNER'S ASSOC.                                        |
| BRAZOS RIVER BELOW POSSUM KINGDOM LA<br>RKER COUNTY SUD              | 263                                     | LAKESIDE LOCAL USE                                                                         |
| GAR TREE, INC.                                                       | 59                                      | SUBTOTAL:                                                                                  |
| LCAN CONST. MATERIALS, L.P.                                          | 576                                     | BRAZOS RIVER BELOW LAKE WHITNI<br>3-D FARMS                                                |
| BTOTAL:                                                              | 898                                     | JAMES K. BOYD                                                                              |
| TON MUNICIPAL UTILITY DIST.                                          | 12                                      | CODY MILLER                                                                                |
| AZOS REGIONAL PUBLIC UTILITY AGENCY                                  | 2,321                                   | CREEKSIDE NURSERY, LLC                                                                     |
| UNTY OF SOMERVELL                                                    | 152                                     | HAWKWOOD ENERGY OPERATING, LLC<br>HORIZON TURF GRASS, INC.                                 |
| CORDOVA BEND ESTATES OWNERS<br>ANBURY RECREATIONAL ASSOC.            | 138<br>28                               | KNIFE RIVER CORP.                                                                          |
| ANBURY, CITY OF                                                      | 2,314                                   | NEUHAUS TRUSTS PARTNERSHIP                                                                 |
| IG RANCH TURFGRASS, L.P.                                             | 68                                      | MONARCH MOUNTAIN MINERALS AND AGGREGA<br>TREADSTONE ENERGY PARTNERS OPERATING, LLC         |
| KES AT TIMBER COVE POA, INC.                                         | 64                                      | SUBTOTAL:                                                                                  |
| IMO INC.<br>NARCH UTILITIES I, L.P.                                  | 2,028<br>492                            | LAKE PROCTOR                                                                               |
| CAN PLANTATION OWNER'S ASSOC.                                        | 150                                     | ROBERT P. STEPHENS<br>SEARS BROTHERS                                                       |
| J - LUMINANT ELECTRIC COMPANY                                        | 48,584                                  | SUBTOTAL:                                                                                  |
| DLF HOLLOW SERVICES, LLC                                             | 1,825                                   | LEON RIVER BELOW LAKE PROCTOR                                                              |
| BRAZOS RIVER BELOW LAKE GRANBURY                                     | 58,176                                  | NORTH LEON RIVER IRRIGATION CORP.                                                          |
| UBLE DIAMOND PROPERTIES, INC.                                        | 58                                      | LAKE BELTON                                                                                |
| LAKE WHITNEY                                                         |                                         | LITTLE RIVER BELOW LAKE BELTON                                                             |
| IITE BLUFF PROPERTY OWNERS ASSOC.                                    | 375                                     | FLORENCE (DEAN P.) MIKESKA                                                                 |
| BRAZOS RIVER BELOW LAKE WHITNEY<br>LPINE BOSQUE ENERGY CENTER, LLC   | 2,166                                   | VALHALLA CATTLE CO.<br>SUBTOTAL:                                                           |
| RENA, CITY OF                                                        | 165                                     | LAKE STILLHOUSE HOLLOW                                                                     |
| HMOND, CITY OF                                                       | 1,408                                   | CENTRAL TEXAS WATER SUPPLY CORP.                                                           |
| STOTAL:<br>LAKE AQUILLA                                              | 3,739                                   | LAMPASAS RIVER BELOW STILLHOUSE HO<br>THOMAS LOVELACE                                      |
| UILLA WATER SUPPLY DISTRICT                                          | 3,091                                   |                                                                                            |
| BURNE, CITY OF                                                       | 1,908                                   | LAKESIDE LOCAL USE                                                                         |
| BTOTAL:<br>LAKE PROCTOR                                              | 4,999                                   | NAVASOTA RIVER BELOW LAKE LIMEST                                                           |
| E PROCTOR IRRIGATION AUTH.                                           | 1,166                                   | APACHE CORP.                                                                               |
| PER LEON RIVER MWD                                                   | 2,746                                   | GEOSOUTHERN II, LLC                                                                        |
| STOTAL:                                                              | 3,912                                   | IRONROC ENERGY PARTNERS, LLC                                                               |
| LEON RIVER BELOW LAKE PROCTOR<br>KE PROCTOR IRRIGATION AUTH.         | 601                                     | SUBTOTAL:<br>TOTAL                                                                         |
| RTH LEON RIVER IRRIGATION CORP.                                      | 2,909                                   |                                                                                            |
| BTOTAL:                                                              | 3,510                                   | 2021 WATER USE FROM THE COLORADO BASIN                                                     |
|                                                                      | 274                                     |                                                                                            |
| WATER SUPPLY CORP.<br>L CO. WATER CONTROL & IMP.                     | 374<br>33,772                           | BRAZOS - COLORADO INTERBASIN TRAN<br>LIBERTY HILL, CITY OF                                 |
| JEBONNET WATER SUPPLY CORP.                                          | 2,766                                   | ROUND ROCK, CITY OF                                                                        |
| RYELL CITY WATER SUPPLY DIST.                                        | 300                                     | TOTAL                                                                                      |
| RT GATES WSC<br>TESVILLE, CITY OF                                    | 221<br>4,581                            | 2021 WATER USE FROM                                                                        |
| E GROVE WATER SUPPLY CORP.                                           | 141                                     | THE SYSTEM OPERATION PERMIT                                                                |
| BTOTAL:                                                              | 42,155                                  | BRAZOS RIVER BELOW POSSUM KING DOM                                                         |
| LEON RIVER BELOW LAKE BELTON MPLE, CITY OF                           | 6.042                                   | PARKER COUNTY SUD<br>SUGAR TREE, INC.                                                      |
| LDFLOWER COUNTRY CLUB, INC.                                          | 6,043<br>104                            | VULCAN CONST. MATERIALS, L.P.                                                              |
| STOTAL:                                                              | 6,147                                   | SUBTOTAL:                                                                                  |
| LAKE STILLHOUSE HOLLOW                                               |                                         | BRAZOS RIVER BELOW LAKE GRANBUR<br>BRAZOS VALLEY GRASS, INC.                               |
| NTRAL TEXAS WATER SUPPLY CORP.<br>RELL-SCHWERTNER WATER SUPPLY CORP. | 3,439<br>56                             | DOUBLE DIAMOND PROPERTIES, INC.                                                            |
| MPNER WATER SUPPLY CORP.                                             | 2,643                                   | INGRAM CONCRETE, LLC                                                                       |
| MPASAS, CITY OF                                                      | 1,600                                   | RCB VENTURES dba TRI-TEX GRASS<br>SUBTOTAL:                                                |
| ADO WATER SUPPLY CORP.                                               | 652                                     | BRAZOS RIVER BELOW LAKE WHITNEY                                                            |
| STOTAL:<br>LAKE GEORGETOWN                                           | 8,390                                   | 3-D FARMS                                                                                  |
| JSHY CREEK MUD                                                       | 3,294                                   | JAMES K. BOYD<br>CODY MILLER                                                               |
| DRGETOWN, CITY OF                                                    | 18,327                                  | CALPINE BOSQUE ENERGY CENTER, LLC                                                          |
| UND ROCK, CITY OF                                                    | 19,071                                  | CREEKSIDE NURSERY, LLC                                                                     |
| STOTAL:<br>LAKE GRANGER                                              | 40,692                                  | HAWKWOOD ENERGY OPERATING, LLC<br>LORENA, CITY OF                                          |
| ST WILLIAMSON CO. REGIONAL WATER SYSTEM                              | 5,832                                   | NEUHAUS TRUSTS PARTNERSHIP                                                                 |
| LAKE LIMESTONE                                                       |                                         | NRG TEXAS, LLC<br>RICHMOND, CITY OF                                                        |
| G TEXAS, LLC                                                         | 8,974                                   | TREADSTONE ENERGY PARTNERS OPERATING, LLC                                                  |
| WATER SUPPLY<br>MINANT GENERATION COMPANY                            | 90<br>16,385                            | SUBTOTAL:                                                                                  |
| BTOTAL:                                                              | 25,449                                  | LITTLE RIVER BELOW LAKE BELTON<br>FLORENCE (DEAN P.) MIKESKA                               |
| NAVASOTA RIVER BELOW LAKE LIMESTONE                                  |                                         | WILDFLOWER COUNTRY CLUB, INC.                                                              |
| LLBORN SPECIAL UTILITY DIST.                                         | 755                                     | SUBTOTAL:                                                                                  |
| ENHAM, CITY OF                                                       | 2,781                                   | NAVASOTA RIVER BELOW LAKE LIMESTO<br>WELLBORN SUD                                          |
| TAL                                                                  | 212,320                                 | TOTAL                                                                                      |
|                                                                      |                                         |                                                                                            |

15.623

ONE

ollow

ONE

| njo/ 4                                                 | 00,000 -<br>00,000 -<br>00,000 -<br>0 - |              |                      |                 |              |               |               |               |                     |               | 2            |                 |           |
|--------------------------------------------------------|-----------------------------------------|--------------|----------------------|-----------------|--------------|---------------|---------------|---------------|---------------------|---------------|--------------|-----------------|-----------|
| nflow                                                  |                                         | AQ<br>71,075 | BE<br>611,086        | GB<br>1,368,322 | GT<br>20,174 | GG<br>115,805 | LS<br>384,671 | PK<br>822,447 | PR<br>232,432       | SV<br>257,216 | SH<br>94,919 | WH<br>1,619,199 | TOTAL     |
| Pumped in from Stillhouse                              |                                         | 71,075       | 011,080              | 1,308,322       | 30,314       | 113,803       | 384,071       | 822,447       | 232,432             | 237,210       | 54,515       | 1,019,199       | 30,314    |
| Flood Release                                          |                                         | 50,138       | 461,843              | 1,275,298       | C            | 79,222        | 303,644       | 689,114       | 204,489             | 168,323       | 48,993       | 1,359,378       | 4,640,442 |
| Pumped out to Georgetown                               |                                         |              |                      |                 |              |               |               |               |                     |               | 30,314       |                 | 30,314    |
| Balancing Release to GB                                |                                         |              |                      |                 |              |               |               | 6,850         |                     |               |              |                 | 6,850     |
| Hydro Electric Release                                 |                                         |              | 100                  |                 |              |               |               |               |                     |               |              | 110,603         | 110,603   |
| Senior Water Rights Pass-throu                         | gh                                      |              |                      |                 | 1.1          |               |               |               | 1,270               |               | 1.1          |                 | 1,270     |
| Undedicated Release (Leakage<br>Enviromental Release)* | and/or                                  | 1,265        | 1,959                | 7,132           |              |               | 3,770         | 46,986        |                     | 724           | 713          | 13,121          | 75,670    |
| Undedicated Release used for V                         | Water Supply                            |              | 356                  | 427             |              |               | 811           | 898           | -                   |               | 11           | 4,978           | 7,481     |
| Water Supply Release**                                 |                                         |              | 18 <mark>,433</mark> |                 |              |               |               |               | 4, <mark>497</mark> |               |              |                 | 22,930    |
| akeside Water Use                                      |                                         | 4,999        | 42,158               | 58,544          | 40,692       | 5,832         | 25,550        | 5,026         | 4,140               | 3,056         | 8,880        | 608             | 199,485   |
| Evaporation                                            |                                         | 14,914       | 61,269               | 29,996          | 4,102        | 20,470        | 69,085        | 84,716        | 23,230              | 52,508        | 31,873       | 114,593         | 506,756   |
|                                                        |                                         |              |                      |                 |              |               |               |               |                     |               |              |                 |           |

\* Leakage has not been quantified by the US Army Corp of Engineers for Lakes Georgetown, Granger and Proctor,

\*\*12.500 acre-feet of the 18.432 acre-feet of water released for water supply from Lake Belton was for the City of Temple under its own water right. Therefore, this 12.500 acre-fee is not reflected in BRA's water use total for 2021.

\*\*5,018 acre-feet of water used under NRG's BRA contract was pumped at their downsteam pumping point near the City of Richmond under the BRA's Excess Flows permit.

Since water pumped under the Excess Flows permit is run-of-river water and not released from any of the BRA system reservoirs, it is not reflected in this reservior accounting NOTE: [Lakeside Water Use (199,485 acre-feet) + Water Supply Release (22,930 acre-feet) + Undedicated Release used for Water Supply (7,481 acre-feet) - Temple water right (12,500 acre-feet) + Excess Flows (5,018 acre-feet) + Water use from the Colorado Basin (886 acre-feet) + Water Used under System Operations Permit (15,623 acre-feet) = Total 2021 BRA Water Use (238,896 acre-feet)

Data source: Brazos River Authority, 2022